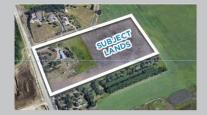

### \$6,200,000

0 Bedroom, 0.00 Bathroom, Single Family on 0.00 Acres

The Uplands, Edmonton, AB

20 Acres. Although slated for low density residential per the Uplands Neighborhood Structure Plan, the City of Edmonton might also approve a medium density stand-alone multi-site or commercial site to promote the City's vision of higher density; Located in the Uplands Neighborhood Structure Plan in Riverview - to View; Ongoing development nearly next door with services to run in front of Property along 199 Street; One minute drive from Qualico's upcoming prestigious shopping centre to the south. Minutes away from fun things like: the Edmonton Corn Maze, Petroleum Golf & Country Club, the Devonian Botanical Gardens, Clifford E. Lee. Nature Sanctuary and the Bunchberry Meadows Conservation; Existing home which can be rented: Three minutes to Edmonton's Anthony Henday ring road; Across the street from the Wedgewood Creek Ravine, Legal Address: Block B, Plan 5476NY; Zoning: (AG) Agricultural Zone. Selling land value only. Buyer's to confirm information during their due diligence.

# **Community Information**

| Address     | 3211 199 Street |
|-------------|-----------------|
| Area        | Edmonton        |
| Subdivision | The Uplands     |
| City        | Edmonton        |
| County      | ALBERTA         |
| Province    | AB              |
| Postal Code | T6M 2N6         |