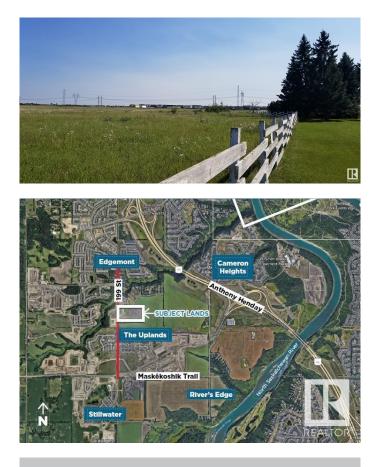

### \$6,200,000

0 Bedroom, 0.00 Bathroom, Single Family on 0.00 Acres

The Uplands, Edmonton, AB

20 Acres. Although slated for low density residential per the Uplands Neighborhood Structure Plan, the City of Edmonton might also approve a medium density stand-alone multi-site or commercial site to promote the City's vision of higher density; Located in the Uplands Neighborhood Structure Plan in Riverview - to View; Ongoing development nearly next door with services to run in front of Property along 199 Street; One minute drive from Qualico's upcoming prestigious shopping centre to the south. Minutes away from fun things like: the Edmonton Corn Maze, Petroleum Golf & Country Club, the Devonian Botanical Gardens, Clifford E. Lee. Nature Sanctuary and the Bunchberry Meadows Conservation; Existing home which can be rented: Three minutes to Edmonton's Anthony Henday ring road; Across the street from the Wedgewood Creek Ravine, Legal Address: Block B, Plan 5476NY; Zoning: (AG) Agricultural Zone. Selling land value only. Buyer's to confirm information during their due diligence.

# **Community Information**

| Address     | 3211 199 Street |
|-------------|-----------------|
| Area        | Edmonton        |
| Subdivision | The Uplands     |
| City        | Edmonton        |
| County      | ALBERTA         |
| Province    | AB              |
| Postal Code | T6M 2N6         |