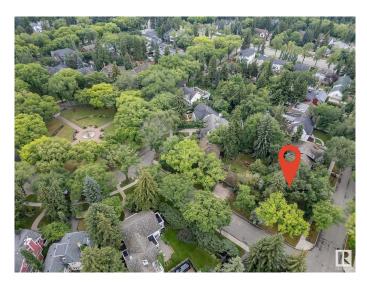

### \$774,999

0 Bedroom, 0.00 Bathroom, Single Family on 0.00 Acres

Glenora, Edmonton, AB

Very rare opportunity to build your dream home in the prestigious Neighborhood of Glenora, situated on the corner of 102 Ave & 134 St with a view of Alexander circle & a 2-minute walk to the fountain! This lot has no demolition required, build your dream home on this absolutely stunning and extremely rare lot that sides lush trees for extreme privacy mature trees for a relaxing backyard to entertain. Located within the Glenora school district and close to all Community amenities. Brand new pickle ball courts, Skating rinks, Tennis Courts and Outdoor community garden and gym. Steps away to the future 142ST/Glenora LRT Station, West Block project, short walk to Vies for Pies/Columbian Coffee and the 133 St Glenora LRT Station.

## **Community Information**

Address

10235 134 Street

| Area        | Edmonton |
|-------------|----------|
| Subdivision | Glenora  |
| City        | Edmonton |
| County      | ALBERTA  |
| Province    | AB       |
| Postal Code | T5N 2A6  |