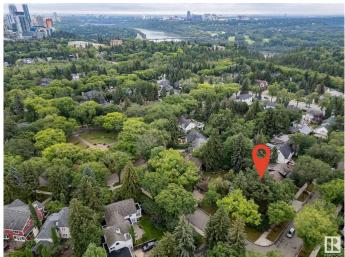

### \$774,999

0 Bedroom, 0.00 Bathroom, Single Family on 0.00 Acres

Glenora, Edmonton, AB

Very rare opportunity to build your dream home in the prestigious Neighborhood of Glenora, situated on the corner of 102 Ave & 134 St with a view of Alexander circle & a 2-minute walk to the fountain! This lot has no demolition required, build your dream home on this absolutely stunning and extremely rare lot that sides lush trees for extreme privacy mature trees for a relaxing backyard to entertain. Located within the Glenora school district and close to all Community amenities. Brand new pickle ball courts, Skating rinks, Tennis Courts and Outdoor community garden and gym. Steps away to the future 142ST/Glenora LRT Station, West Block project, short walk to Vies for Pies/Columbian Coffee and the 133 St Glenora LRT Station.

## **Community Information**

Address

10235 134 Street

| Area        | Edmonton |
|-------------|----------|
| Subdivision | Glenora  |
| City        | Edmonton |
| County      | ALBERTA  |
| Province    | AB       |
| Postal Code | T5N 2A6  |