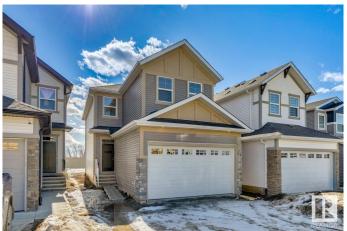

## \$544,900

4 Bedroom, 2.50 Bathroom, 1,626 sqft Single Family on 0.00 Acres

Maple Crest, Edmonton, AB

Welcome to the Michela 2 by Hopewell Residential, a stunning 4-bedroom, 2.5-bath, two-story home with a double attached garage and a spacious, south-facing backyard. This modern home features a 9' foundation height, an exterior gas line ready for future BBQs, and a secondary entrance for added convenience. The main floor showcases elegant spindle railing and an expansive kitchen with a large island, quartz countertops, and stainless steel appliances, perfect for cooking and entertaining. All 4 bedrooms are located upstairs, offering privacy and ample space for the entire family.

## **Amenities**

Amenities Ceiling 9 ft., No Animal Home, No Smoking Home, See Remarks

Parking Spaces 4

Parking Double Garage Attached

#### **Exterior**

Exterior Wood, Stone, Vinyl

Exterior Features Park/Reserve, Playground Nearby, Schools, Shopping Nearby

Roof Asphalt Shingles

Construction Wood, Stone, Vinyl

Foundation Concrete Perimeter