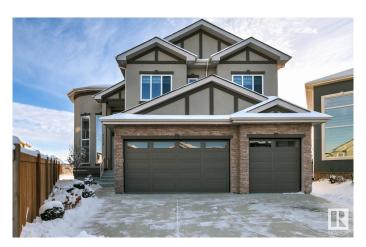

# \$979,000 - 1432 25st, Edmonton

MLS® #E4414747

#### \$979.000

8 Bedroom, 6.00 Bathroom, 2,900 sqft Single Family on 0.00 Acres

Laurel, Edmonton, AB

Here it is. This beautiful custom built Laurel home is the one. 5 Bedrooms = 4 Bedrooms above, 1 bedroom on main and 4 bathrooms. Top floor with jack and jill bathroom sharing 2 large bedrooms. Third bedroom with private bathroom and the beautiful primary bedroom with 5 piece ensuite and dream walk in closet. Convenient top floor laundry. Separate entrance to the Fully Finished Basment with 2 SUITES for those family members requiring privacy. 1x1 Bedroom with full kitchen and full bathroom and 1x2 Bedroom with full kitchen and bathroom, their own entrance and laundry. TRIPLE HEATED GARAGE. Fully landscaped, private culdesac location, backs onto green space and the list goes on. This home checks all the boxes. Don't miss out.

# **Exterior**

Exterior Wood, Stucco

Exterior Features Airport Nearby, Backs Onto Park/Trees, Cul-De-Sac, Fenced,

Landscaped

Roof Asphalt Shingles
Construction Wood, Stucco

Foundation Concrete Perimeter