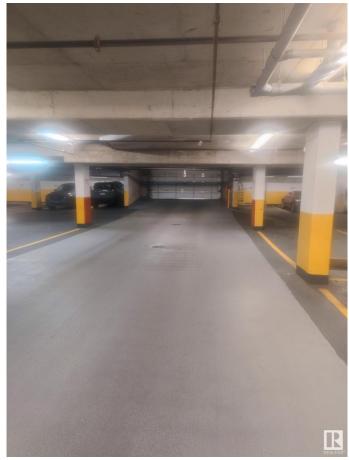

## \$23,600

0 Bedroom, 0.00 Bathroom, Condo / Townhouse on 0.00 Acres

WîhkwÃantôwin, Edmonton, AB

Anyone Can Purchase!!! Are you living Downtown and running out of underground parking for your vehicles? Here's your chance to own an underground parking stall in the heart of Downtown Edmonton! Located in The Venetian on the upper parking level, this stall is perfect for residents, nearby workers, or anyone needing a secure parking solution. Ownership in the building is not required, so whether you live or work nearby, this spot is yours to use. Conveniently close to the Edmonton LRT and transit options, this stall is currently leased for \$140/month, offering both utility and income potential. Don't miss this rare opportunity to secure premium downtown parking!

# **Amenities**

Parking Spaces 1

Parking Underground