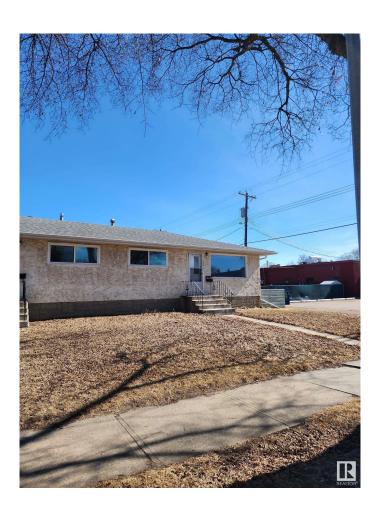

## \$489,999

4 Bedroom, 2.00 Bathroom, 1,480 sqft Single Family on 0.00 Acres

Beacon Heights, Edmonton, AB

Charming Side-by-Side Bungalow-Style Duplex, situated on a 3 legal lots with a total of 4 bedrooms on both sides! Designed with functional layouts and featuring a separate back entrance to the basement. One side currently rented by a long-term tenant. Priced for a quick sale, this property offers an unbeatable locationâ€"conveniently close to public transportation,health center, shopping, and schools. Don't miss out on this fantastic investment opportunity!

MLS® # E4415727 Price \$489,999

Bedrooms 4

Bathrooms 2.00

Full Baths 2

Square Footage 1,480 Acres 0.00

Year Built 1960

Type Single Family

Sub-Type Duplex Side By Side

Basement Full, Partially Finished

**Exterior** 

Exterior Wood, Stucco

Exterior Features Back Lane, Fenced, Lanc

**Shopping Nearby** 

Roof Asphalt Shingles

Construction Wood, Stucco

Foundation Concrete Perimeter