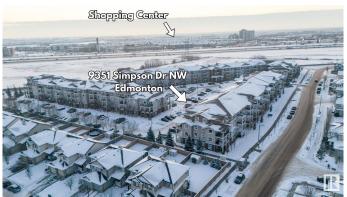

## \$199,900 - 3117 9351 Simpson Drive, Edmonton

MLS® #E4416227

## \$199,900

2 Bedroom, 2.00 Bathroom, 980 sqft Condo / Townhouse on 0.00 Acres

South Terwillegar, Edmonton, AB

Main floor corner unit condo with2 BEDROOM, 2 BATHROOMS, and a house-like feel AND INSUITE LAUNDRY. The spacious 150+ sq. ft. balcony is ideal for pet owners. Conveniently located with public transportation right outside, and just a 5-minute drive or 15 minutes by transit to the rec centre and Dr. Margaret-Ann School. Includes TWO OUTDOOR PARKING STALLS., an open layout, and all the benefits of condo living with the comfort of added space and privacy.

## **Community Information**

Address 3117 9351 Simpson Drive

Area Edmonton

Subdivision South Terwillegar

City Edmonton
County ALBERTA

Province AB

Postal Code T6R 0N4

**Amenities** 