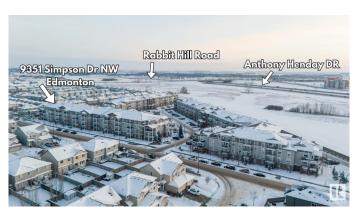

## \$199,900 - 3117 9351 Simpson Drive, Edmonton

MLS® #E4416227

## \$199,900

2 Bedroom, 2.00 Bathroom, 980 sqft Condo / Townhouse on 0.00 Acres

South Terwillegar, Edmonton, AB

Main floor corner unit condo with2 BEDROOM, 2 BATHROOMS, and a house-like feel AND INSUITE LAUNDRY. The spacious 150+ sq. ft. balcony is ideal for pet owners. Conveniently located with public transportation right outside, and just a 5-minute drive or 15 minutes by transit to the rec centre and Dr. Margaret-Ann School. Includes TWO OUTDOOR PARKING STALLS., an open layout, and all the benefits of condo living with the comfort of added space and privacy.

## **Community Information**

Address 3117 9351 Simpson Drive

Area Edmonton

Subdivision South Terwillegar

City Edmonton
County ALBERTA

Province AB

Postal Code T6R 0N4

**Amenities** 