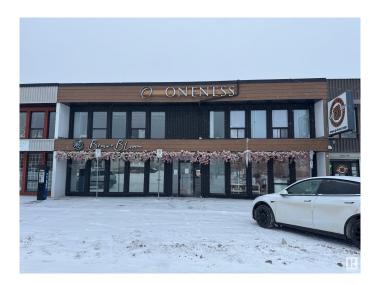

### \$0

0 Bedroom, 0.00 Bathroom, Office on 0.00 Acres

Queen Mary Park, Edmonton, AB

1,440 SF private retail/office/medical wellness suite within the Oneness Centre. Previous used as a retail bridal shop. Features a large open showroom or office space, with large private offices. Synergize with other medical and holistic uses! The centre has common washrooms and lobby/waiting area. \$2,500 per month includes rent, operating costs and utilities! Located above the popular Brew & Bloom!