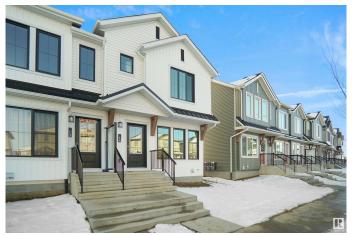

#### \$374,998

3 Bedroom, 2.50 Bathroom, 1,206 sqft Condo / Townhouse on 0.00 Acres

Secord, Edmonton, AB

Welcome to this brand new townhouse unit the "Bentlev― Built by StreetSide Developments and is located in one of Edmonton's newest premier west communities of Secord Heights. With almost 1210 square Feet, front and back yard is landscaped, this opportunity is perfect for a young family or young couple. Your main floor is complete with Luxury Vinyl plank flooring throughout the great room and the kitchen. Highlighted in your new kitchen are upgraded cabinets, upgraded counter tops and a tile back splash. Finishing off the main level is a 2 piece bathroom. The upper level has 3 bedrooms and 2 full bathrooms that is perfect for a first time buyer. This unit is now move in ready!