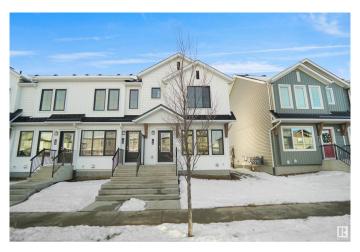

#### \$374,998

3 Bedroom, 2.50 Bathroom, 1,206 sqft Condo / Townhouse on 0.00 Acres

Secord, Edmonton, AB

Welcome to this brand new townhouse unit the "Bentlev― Built by StreetSide Developments and is located in one of Edmonton's newest premier west communities of Secord Heights. With almost 1210 square Feet, front and back yard is landscaped, this opportunity is perfect for a young family or young couple. Your main floor is complete with Luxury Vinyl plank flooring throughout the great room and the kitchen. Highlighted in your new kitchen are upgraded cabinets, upgraded counter tops and a tile back splash. Finishing off the main level is a 2 piece bathroom. The upper level has 3 bedrooms and 2 full bathrooms that is perfect for a first time buyer. This unit is now move in ready!