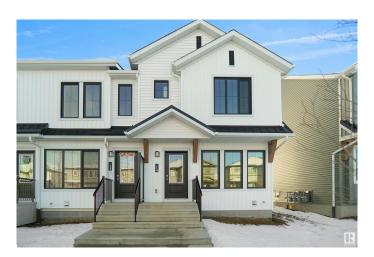

#### \$374,998

3 Bedroom, 2.50 Bathroom, 1,206 sqft Condo / Townhouse on 0.00 Acres

Secord, Edmonton, AB

Welcome to this brand new townhouse unit the "Bentlev― Built by StreetSide Developments and is located in one of Edmonton's newest premier west communities of Secord Heights. With almost 1210 square Feet, front and back yard is landscaped, this opportunity is perfect for a young family or young couple. Your main floor is complete with Luxury Vinyl plank flooring throughout the great room and the kitchen. Highlighted in your new kitchen are upgraded cabinets, upgraded counter tops and a tile back splash. Finishing off the main level is a 2 piece bathroom. The upper level has 3 bedrooms and 2 full bathrooms that is perfect for a first time buyer. This unit is now move in ready!