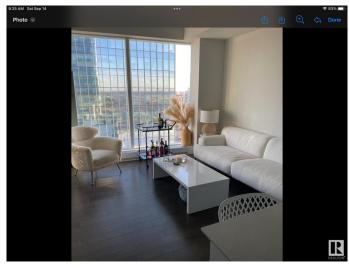

### \$339,900

1 Bedroom, 1.00 Bathroom, 515 sqft Condo / Townhouse on 0.00 Acres

Downtown (Edmonton), Edmonton, AB

One of the nicest layouts with WIDER Living Room Space One titled underground Parking Stall. Enjoy a condo lifestyle with all the first class amenities above the J.W. MARRIOT HOTEL. Enjoy unlimited access to ARCHETYPE Body by Bennet GYM, Indoor swimming pool, Hot Tub, Steam room and Yoga, Spin and boxing classes. Amenities like BILLIARDS Lounge, PET WALK AREA, OUT DOOR PATIO AND BBQ ,ROOFTOP DECK, CONFERENCE ROOM. 24/7 CONCIERGE SERVICE. PEDWAY system direct access to LRT ,Grocery Market ,restaurants and more. The LEGENDS PRIVATE RESIDENCE IN THE ICE DISTRICT a great place to call home.