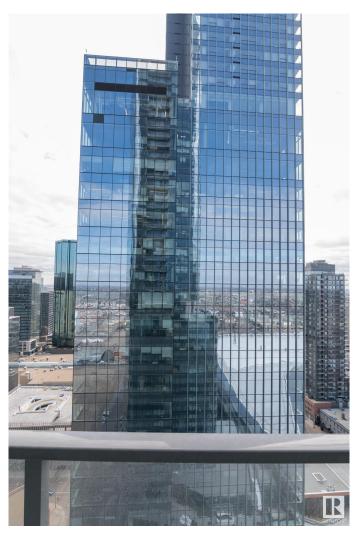

### \$339,900

1 Bedroom, 1.00 Bathroom, 515 sqft Condo / Townhouse on 0.00 Acres

Downtown (Edmonton), Edmonton, AB

One of the nicest layouts with WIDER Living Room Space One titled underground Parking Stall. Enjoy a condo lifestyle with all the first class amenities above the J.W. MARRIOT HOTEL. Enjoy unlimited access to ARCHETYPE Body by Bennet GYM, Indoor swimming pool, Hot Tub, Steam room and Yoga, Spin and boxing classes. Amenities like BILLIARDS Lounge, PET WALK AREA, OUT DOOR PATIO AND BBQ ,ROOFTOP DECK, CONFERENCE ROOM. 24/7 CONCIERGE SERVICE. PEDWAY system direct access to LRT ,Grocery Market ,restaurants and more. The LEGENDS PRIVATE RESIDENCE IN THE ICE DISTRICT a great place to call home.

#### **Exterior**

Exterior Concrete, Metal

Exterior Features Golf Nearby, Shopping Nearby, View Downtown

Roof EPDM Membrane
Construction Concrete, Metal

Foundation Concrete Perimeter