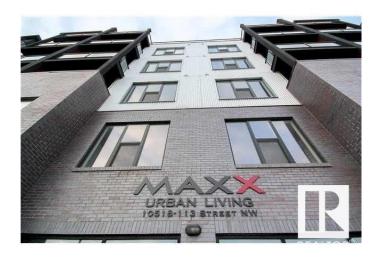

# \$269,999 - 405 10518 113 Street, Edmonton

MLS® #E4419441

### \$269,999

2 Bedroom, 2.00 Bathroom, 1,117 sqft Condo / Townhouse on 0.00 Acres

Queen Mary Park, Edmonton, AB

With over 1100 sq ft of living space, this 2 bedroom 2 bath corner unit features an open layout, windows throughout and two balconies with no shortage of natural light coming in. The impressive oversize master bedroom features large windows, double closet and a 3 piece ensuite. The secondary bedroom has a walk-in closet with direct access to the bathroom. This unit comes complete with air conditioning, in-suite laundry, stainless steel appliances, quartz countertops, gas hook up for BBQ and 1 titled underground parking stall. Location is everything, walking distance to Brewery District, Grant Mac, Oliver Square and More!

## **Community Information**

Address 405 10518 113 Street

Area Edmonton

Subdivision Queen Mary Park

City Edmonton
County ALBERTA

Province AB

Postal Code T5H 0C6