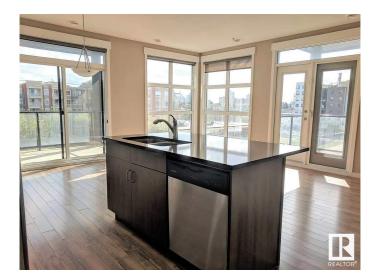

### \$269,999

2 Bedroom, 2.00 Bathroom, 1,117 sqft Condo / Townhouse on 0.00 Acres

Queen Mary Park, Edmonton, AB

With over 1100 sq ft of living space, this 2 bedroom 2 bath corner unit features an open layout, windows throughout and two balconies with no shortage of natural light coming in. The impressive oversize master bedroom features large windows, double closet and a 3 piece ensuite. The secondary bedroom has a walk-in closet with direct access to the bathroom. This unit comes complete with air conditioning, in-suite laundry, stainless steel appliances, quartz countertops, gas hook up for BBQ and 1 titled underground parking stall. Location is everything, walking distance to Brewery District, Grant Mac, Oliver Square and More!

#### Interior

Interior Features ensuite bathroom

Appliances Air Conditioning-Central, Dishwasher-Built-In, Dryer, Garage Opener,

Washer, Window Coverings

Heating Heat Pump, Natural Gas