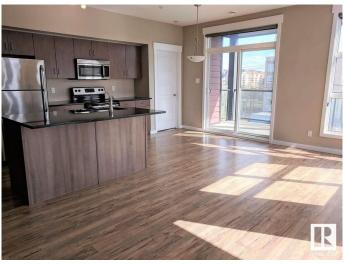

### \$269,999

2 Bedroom, 2.00 Bathroom, 1,117 sqft Condo / Townhouse on 0.00 Acres

Queen Mary Park, Edmonton, AB

With over 1100 sq ft of living space, this 2 bedroom 2 bath corner unit features an open layout, windows throughout and two balconies with no shortage of natural light coming in. The impressive oversize master bedroom features large windows, double closet and a 3 piece ensuite. The secondary bedroom has a walk-in closet with direct access to the bathroom. This unit comes complete with air conditioning, in-suite laundry, stainless steel appliances, quartz countertops, gas hook up for BBQ and 1 titled underground parking stall. Location is everything, walking distance to Brewery District, Grant Mac, Oliver Square and More!

#### Interior

Interior Features ensuite bathroom

Appliances Air Conditioning-Central, Dishwasher-Built-In, Dryer, Garage Opener,

Washer, Window Coverings

Heating Heat Pump, Natural Gas