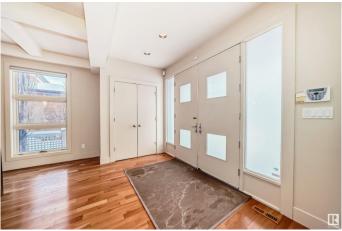

#### \$3,500,000

4 Bedroom, 3.50 Bathroom, 2,834 sqft Single Family on 0.00 Acres

Parkview, Edmonton, AB

Custom built 2 storey sits on a 80 X 120 foot lot with one of the best view of RIVER VALLEY, DOWNTOWN, UNIVERSITY.. Custom built for owners. Coffered ceilings, granite counters, walk in closet in primary, wine room in basement and huge basement windows. Main and upper floors windows are gorgeous to take advantage of views.... east front west back.... 4713 square feet of living area Oversize 32 x 25 ft garage with drain. Breezeway area is not included in square footage by list simple. Check out virtual tour!!