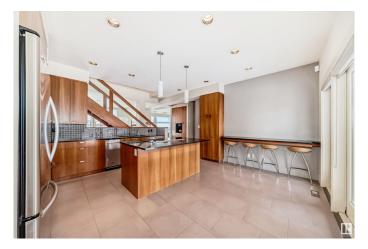

#### \$3,500,000

4 Bedroom, 3.50 Bathroom, 2,834 sqft Single Family on 0.00 Acres

Parkview, Edmonton, AB

Custom built 2 storey sits on a 80 X 120 foot lot with one of the best view of RIVER VALLEY, DOWNTOWN, UNIVERSITY.. Custom built for owners. Coffered ceilings, granite counters, walk in closet in primary, wine room in basement and huge basement windows. Main and upper floors windows are gorgeous to take advantage of views.... east front west back.... 4713 square feet of living area Oversize 32 x 25 ft garage with drain. Breezeway area is not included in square footage by list simple. Check out virtual tour!!