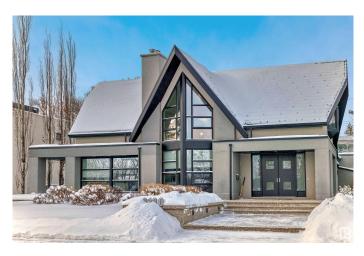

#### \$3,500,000

4 Bedroom, 3.50 Bathroom, 2,834 sqft Single Family on 0.00 Acres

Parkview, Edmonton, AB

Custom built 2 storey sits on a 80 X 120 foot lot with one of the best view of RIVER VALLEY, DOWNTOWN, UNIVERSITY.. Custom built for owners. Coffered ceilings, granite counters, walk in closet in primary, wine room in basement and huge basement windows. Main and upper floors windows are gorgeous to take advantage of views.... east front west back.... 4713 square feet of living area Oversize 32 x 25 ft garage with drain. Breezeway area is not included in square footage by list simple. Check out virtual tour!!

Built in 2005