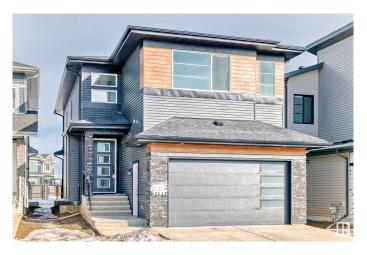

## \$759,900

3 Bedroom, 3.00 Bathroom, 2,502 sqft Single Family on 0.00 Acres

The Orchards At Ellerslie, Edmonton, AB

Welcome to The Orchards! This stunning property boasts 2502 SQFT of living space, featuring herringbone LVP flooring on the main floor, extended kitchen cabinets, and a spice kitchen. The main floor also includes a bedroom and full bathroom, while the second floor has a bonus room, two spacious bedrooms with a 4pc jack & Jill bathroom, and a master bedroom with a custom 5pc ensuite and walk-in closet. Perfectly located, this home backs onto walking trails and is close to two schools, parks, and a community centre.

#### **Exterior**

Exterior Wood, Vinyl

Exterior Features Airport Nearby, Park/Reserve, Playground Nearby, Schools, See

Remarks

Roof Asphalt Shingles

Construction Wood, Vinyl

Foundation Concrete Perimeter