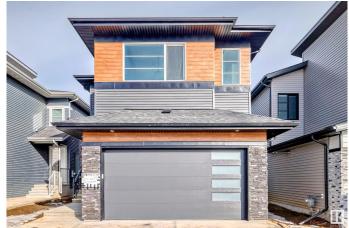

## \$759,900

3 Bedroom, 3.00 Bathroom, 2,502 sqft Single Family on 0.00 Acres

The Orchards At Ellerslie, Edmonton, AB

Welcome to The Orchards! This stunning property boasts 2502 SQFT of living space, featuring herringbone LVP flooring on the main floor, extended kitchen cabinets, and a spice kitchen. The main floor also includes a bedroom and full bathroom, while the second floor has a bonus room, two spacious bedrooms with a 4pc jack & Jill bathroom, and a master bedroom with a custom 5pc ensuite and walk-in closet. Perfectly located, this home backs onto walking trails and is close to two schools, parks, and a community centre.

# Interior

Interior Features ensuite bathroom

Appliances Appliances Negotiable, Garage Control, Garage Opener

Heating Forced Air-1, Natural Gas

Stories 2

Has Basement Yes

Basement Full, Unfinished