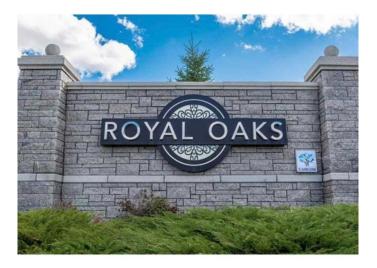

#### \$339,000

0 Bedroom, 0.00 Bathroom, Rural on 0.16 Acres

Royal Oaks\_LEDU, Rural Leduc County, AB

Welcome to Royal Oaks Corner Lot – an exceptional opportunity to build your Custom-built dream Home. Enjoy the added benefits of green space and walking trails at the rear of the property. The lot is serviced with municipal water and sewer, ensuring convenience and reliability. With its prime location, you're only approximately 10 minutes from Edmonton International Airport, Costco, and other major amenities. Public transportation options are close by, and you'll be just 5-6 minutes from Edmonton South Common, which offers free Wi-Fi parks, a 2.5-acre playground, restaurants, and more. Royal Oaks is a prestigious neighborhood with multimillion-dollar homes, making it the perfect place to build the home you've always dreamed of. Don't miss out on this incredible opportunity!.

# **Community Information**

| Address     | 3004 59 Ave        |
|-------------|--------------------|
| Area        | Rural Leduc County |
| Subdivision | Royal Oaks_LEDU    |
| City        | Rural Leduc County |
| County      | ALBERTA            |
| Province    | AB                 |
| Postal Code | T4X 0X9            |