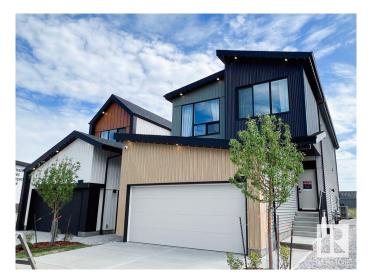

# \$621,748 - 91 Elsinore Place, Edmonton

MLS® #E4428171

#### \$621,748

3 Bedroom, 2.50 Bathroom, 2,170 sqft Single Family on 0.00 Acres

Elsinore, Edmonton, AB

Welcome to the Entertain gather built by Cantiro Homes is guaranteed to impress you. Located in the beautiful and highly sought after community of Castlebrook, At 2169 square ft., this open floor plan has tons of natural ight from the oversized windows and is the perfect place to entertain with a dining area that can seat 8. Main floor features a large family entrance with plenty of storage, half bathroom, tech space area perfect for a small home office. The stunning kitchen is complete with quartz countertops, stainless steel appliances, oversized island and a large walk through pantry. The upper level has a large central bonus room, primary suite complete with a large walk in closet, 5 piece ensuite complete with a free standing soaker tub, fully tiled shower. The second floor also comes with 2 secondary bedrooms, a laundry room & a 4 piece bathroom. \*\*\* Home is under construction and will be completed shortly the photos used from a previous built home same layout, colors and finishings may vary \*\*\*