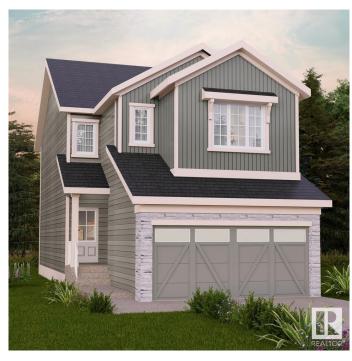

# \$569,900 - 415 26 Street, Edmonton

MLS® #E4429183

### \$569.900

3 Bedroom, 2.50 Bathroom, 1,839 sqft Single Family on 0.00 Acres

Alces, Edmonton, AB

Surrounded by natural beauty, Alces has endless paved walking trails, community park spaces and is close to countless amenities. Perfect for modern living and outdoor lovers. The Otis-Z'. This Zero-Lot-Line home with SIDE ENTRY is built with your growing family in mind. Featuring 3 bedrooms, 2.5 bathrooms and an expansive walk-in closet in the primary bedroom. Enjoy extra living space on the main floor with the laundry room on the second floor. The 9-foot ceilings, open to below concept and quartz countertops throughout blends style and functionality for your family to build endless memories. Plus \$5000 Brick Credit. \*\*PLEASE NOTE\*\* PICTURES ARE OF SIMILAR HOME; ACTUAL HOME, PLANS, FIXTURES, AND FINISHES MAY VARY AND ARE SUBJECT TO **AVAILABILITY/CHANGES WITHOUT** NOTICE, COMPLETION EST. JUL-SEP 2025.