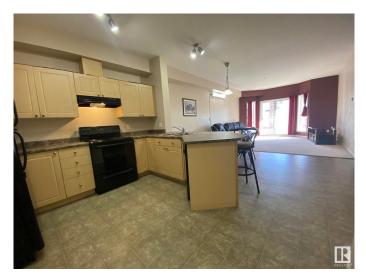

#### \$145,000

2 Bedroom, 2.00 Bathroom, 1,131 sqft Condo / Townhouse on 0.00 Acres

Clareview Town Centre, Edmonton, AB

Welcome to this SPACIOUS 1145Sq.Ft. SOUTH FACING CONDO on the 2nd Floor with 2Bdrms, 2Full Baths, WITH AN OPEN DEN AREA & FULL A/C w/1 **UNDERGROUND HEATED B-76 STALL in** The STUCCO BUILDING COMPLEX: "ESTATES of CLAREVIEW" w/a 2min walk to the ETS & CLAREVIEW LRT STATION! Upon entering this clean unit you are greeted with a full kitchen with 5-Black Appliances & a pantry. The Large Dining Room has plenty of space for more than 10+Guests along with a bright East Facing Living Room w/a Bright Balcony. You also have an Open DEN area between the 2 large Bedrooms w/a WALK-THRU CLOSET & Full 4pc ENSUITE in the primary bedroom. You also have a large LAUNDRY ROOM with plenty of storage space. This Complex comes with a SEPARATE BUILDING that has a large EXERCISE ROOM w/a SOCIAL ROOM & GAMES ROOM that includes a POOL TABLE & PING PONG TABLE. Great Location across from the WALMART & Other Shops, Restaurants & a short walk to K-9 Schools!..