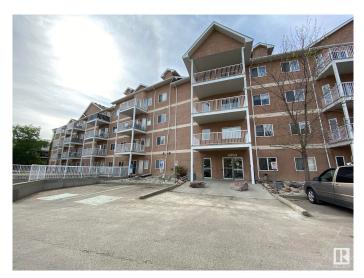

# \$145,000 - 4304 139 Avenue, Edmonton

MLS® #E4429567

#### \$145,000

2 Bedroom, 2.00 Bathroom, 1,131 sqft Condo / Townhouse on 0.00 Acres

Clareview Town Centre, Edmonton, AB

Welcome to this SPACIOUS 1145Sq.Ft. SOUTH FACING CONDO on the 2nd Floor with 2Bdrms, 2Full Baths, WITH AN OPEN DEN AREA & FULL A/C w/1 **UNDERGROUND HEATED B-76 STALL in** The STUCCO BUILDING COMPLEX: "ESTATES of CLAREVIEW" w/a 2min walk to the ETS & CLAREVIEW LRT STATION! Upon entering this clean unit you are greeted with a full kitchen with 5-Black Appliances & a pantry. The Large Dining Room has plenty of space for more than 10+Guests along with a bright East Facing Living Room w/a Bright Balcony. You also have an Open DEN area between the 2 large Bedrooms w/a WALK-THRU CLOSET & Full 4pc ENSUITE in the primary bedroom. You also have a large LAUNDRY ROOM with plenty of storage space. This Complex comes with a SEPARATE BUILDING that has a large EXERCISE ROOM w/a SOCIAL ROOM & GAMES ROOM that includes a POOL TABLE & PING PONG TABLE. Great Location across from the WALMART & Other Shops, Restaurants & a short walk to K-9 Schools!..