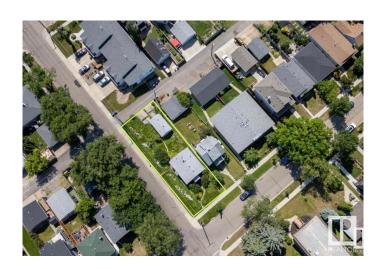

# \$418,000 - 8901 78 Avenue, Edmonton

MLS® #E4430101

#### \$418,000

0 Bedroom, 0.00 Bathroom, Single Family on 0.00 Acres

King Edward Park, Edmonton, AB

Corner Lot in highly desirable King Edward Park! Investor's and Builders.. Incredible development opportunity!! This property is being sold at Lot Value! In a prime location steps to Millcreek ravine, Whyte Ave, LRT, UofA, schools, parks, Bonnie Doon mall, pools, all Amenities and so much more! One of Edmonton's Hottest Neighborhoods! Could be qualified for CMHC program.

## **Community Information**

Address 8901 78 Avenue

Area Edmonton

Subdivision King Edward Park

City Edmonton
County ALBERTA

Province AB

Postal Code T6C 0N7