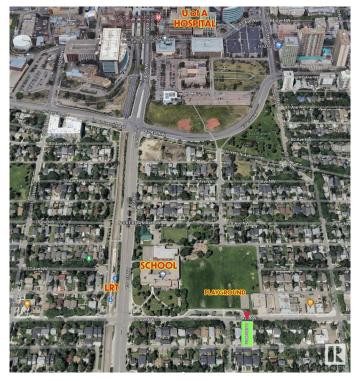

#### \$599,900

7 Bedroom, 2.00 Bathroom, 1,227 sqft Single Family on 0.00 Acres

McKernan, Edmonton, AB

LOCATION! Attn: INVESTORS, BUILDERS & DEVELOPERS! Prime 46' X 118' Lot in one of the most sought-after McKernan neighborhood! Build a duplex or 3 Townhouses (6 UNITS TOTAL!) \*See pictures\*. Situated in a prime location; steps away from a school with a huge playground and basketball court across the street, it ensures convenience and accessibility being only 3 minutes to LRT station and 15 minutes walking distance to University of Alberta and University hospital. Featuring a house on a spacious lot, it's an ideal canvas for those looking to capitalize on the area's high demand. The neighborhood's charm and desirability enhance its appeal, making it a rare find for investors or developers aiming for significant returns. Don't miss the chance to transform this space into a profitable investment or your dream project. Property sold as is where is.

## **Community Information**

Address 11251 76 Avenue

Area Edmonton
Subdivision McKernan
City Edmonton
County ALBERTA

Province AB

Postal Code T6G 0K2