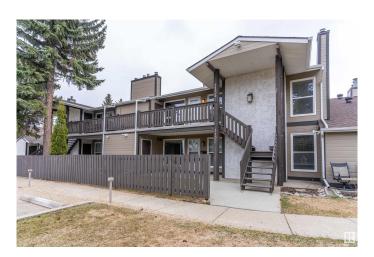

#### \$199,900

2 Bedroom, 1.00 Bathroom, 957 sqft Condo / Townhouse on 0.00 Acres

Skyrattler, Edmonton, AB

FRESHLY PAINTED and ALL NEW FLOORING in Living/Dining/Kitchen/Pantry and Bedrooms. Welcome to Hunters Run on Saddleback Road, 2 bed 1 bath unit is ideal for ANY first time home buyer or a savvy investor. The unit is beautifully located close to a playground, and is on a bus route offering direct connectivity to Century Park. Amenities and shopping are close by. Access to Anthony Henday and QE2 is a breeze. A well managed and a very quiet complex is a bonus. The unit has had numerous upgrades in the last 2 years including granite countertops, newer Hot Water Tank, new flooring, fresh paint, new LED lights and ample storage in the pantry, as well as in the storage unit on the same floor.

### **Exterior**

Exterior Wood, Stucco

Exterior Features Airport Nearby, Playground Nearby, Public Transportation, Shopping

Nearby

Roof Asphalt Shingles
Construction Wood, Stucco

Foundation Concrete Perimeter