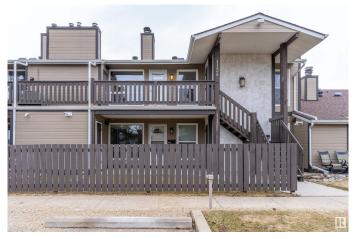

#### \$199,900

2 Bedroom, 1.00 Bathroom, 957 sqft Condo / Townhouse on 0.00 Acres

Skyrattler, Edmonton, AB

FRESHLY PAINTED and ALL NEW FLOORING in Living/Dining/Kitchen/Pantry and Bedrooms. Welcome to Hunters Run on Saddleback Road, 2 bed 1 bath unit is ideal for ANY first time home buyer or a savvy investor. The unit is beautifully located close to a playground, and is on a bus route offering direct connectivity to Century Park. Amenities and shopping are close by. Access to Anthony Henday and QE2 is a breeze. A well managed and a very quiet complex is a bonus. The unit has had numerous upgrades in the last 2 years including granite countertops, newer Hot Water Tank, new flooring, fresh paint, new LED lights and ample storage in the pantry, as well as in the storage unit on the same floor.

### **Exterior**

Exterior Wood, Stucco

Exterior Features Airport Nearby, Playground Nearby, Public Transportation, Shopping

Nearby

Roof Asphalt Shingles
Construction Wood, Stucco

Foundation Concrete Perimeter