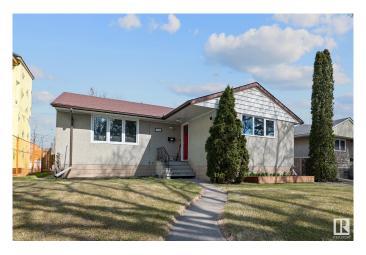

# \$419,900 - 7936 89 Avenue, Edmonton

MLS® #E4432290

#### \$419.900

4 Bedroom, 2.00 Bathroom, 1,101 sqft Single Family on 0.00 Acres

Idylwylde, Edmonton, AB

Welcome to this renovated over 1100 Sq. Ft. bungalow in desirous Idylwylde community. The homes has completely new kitchen cabinets, appliances, sink, counter top. New flooring through out. Located on main floor nice size primary bedroom with two others a good size and a fully renovated 3 pc. Bath. Newer windows throughout. Basement has large bedroom with a newly renovated 3 Pc. Bath and nice size recreation room. Nice comfortable rear deck and nice size yard. Large storage shed. Oversized single detached garage fully insulated. Storage Calore in this home, no wasted space for your all your necessary storage.

## **Community Information**

Address 7936 89 Avenue

Area Edmonton
Subdivision Idylwylde
City Edmonton
County ALBERTA

Province AB

Postal Code T6C 1N5