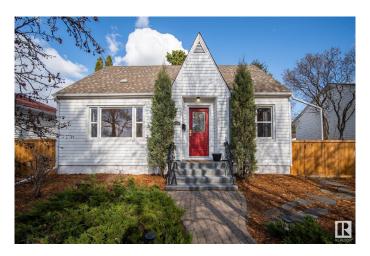

# \$549,900 - 9355 86 Street, Edmonton

MLS® #E4432532

#### \$549.900

4 Bedroom, 2.50 Bathroom, 1,284 sqft Single Family on 0.00 Acres

Strathearn, Edmonton, AB

Welcome to this charming 1.5 storey home in the heart of Strathearn, offering 1,284 sq ft of thoughtfully updated living space. With 4 bedrooms (3 up, 1 down) and 2.5 baths, this home is perfect for families looking to enjoy one of Edmonton's most desirable communities. The renovated basement bathroom is just one of many recent upgrades, including a refreshed kitchen, updated bathrooms, new baseboards, some flooring, and more. Enjoy summer evenings in the beautifully landscaped yard with a new fence for added privacy. Just steps to the LRT, you'II love the convenience of quick access to downtown, schools, and the river valley. A must-see for buyers seeking a move-in ready home in a vibrant, well-connected neighborhood.

Built in 1951

### **Exterior**

Exterior Wood, Vinyl
Exterior Features See Remarks

Roof Asphalt Shingles

Construction Wood, Vinyl

Foundation Concrete Perimeter