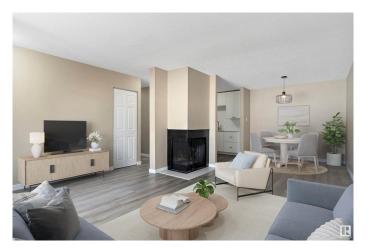

### \$179.990

2 Bedroom, 1.00 Bathroom, 959 sqft Condo / Townhouse on 0.00 Acres

Crawford Plains, Edmonton, AB

Welcome to this beautifully updated 960 sq/ft bungalow-style townhome in the heart of Crawford Plains. This bright and spacious home offers an ideal layout with a seamless flow from the living room to the dining area and into a newly renovated kitchenâ€"designed with both function and family in mind. You'll find two generous bedrooms, including a primary suite with direct access to the full bathroom through a walk-in closetâ€"a private touch! Whether you're a first-time homebuyer, investor, or someone seeking accessible, single-level living, this property checks all the boxes. Conveniently located close to schools, parks, shopping, and transit, this is a must-see opportunity in a well-established community.

#### Interior

Appliances Dishwasher-Built-In, Dryer, Refrigerator, Stove-Electric, Washer

Heating Forced Air-1, Natural Gas

Stories 1

Has Basement Yes

Basement None, No Basement