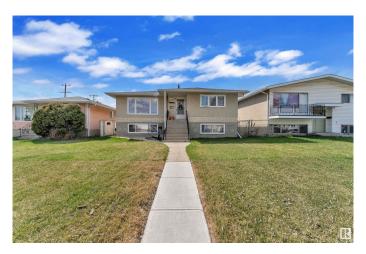

# \$449,999 - 12708 83 Street, Edmonton

MLS® #E4433240

## \$449.999

5 Bedroom, 2.00 Bathroom, 1,183 sqft Single Family on 0.00 Acres

Killarney, Edmonton, AB

This well-maintained up/down duplex is ideally located near shopping, public transit, and schools. It includes two high-efficiency furnaces, separate laundry areas, and two kitchens. Both units feature bright layouts with large windows that let in plenty of natural light. The upper unit offers 3 bedrooms, a full bathroom, and a spacious living room, dining area, and kitchen. The fully finished basement includes 2 bedrooms, a bathroom, and an open-concept living room and kitchen. Additional features include ample storage, a large backyard with a concrete patio, garden space, and double detached garage. Situated on a generous 45' x 150' lot, this property is a great opportunity for first-time buyers or investors."