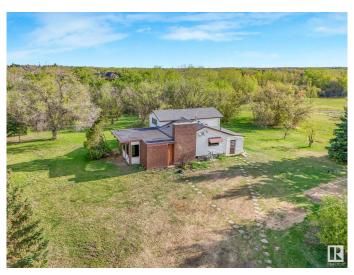

## \$835,000

4 Bedroom, 2.00 Bathroom, 1,848 sqft Rural on 10.92 Acres

None, Rural Strathcona County, AB

Escape the ordinary and embrace almost 11 acres of endless possibilitiesâ€"not in a subdivision, offering privacy, space, and freedom! Enjoy the convenience of city water, the charm of fenced trees & a serene pond, and the perfect setting for leisure and recreation. Looking for future development potential? This corner lot boasts high exposure, making it a fantastic opportunity for business or investment! Located just 5 minutes from Baseline Road, this acreage combines country living with city access, giving you the best of both worlds. Recent upgrades include new shingles (2025), new vinyl plank flooring throughout (2024). It also comes with central air-conditioning. Your dream property awaitsâ€"seize the opportunity today! (Located immediately South of the Habitat Acres Subdivision in Ardrossan)

### **Essential Information**

MLS® # E4434273 Price \$835,000

Bedrooms 4

Bathrooms 2.00

Full Baths 2

Square Footage 1,848
Acres 10.92
Year Built 1961
Type Rural

Sub-Type Detached Single Family

Style 5 Level Split

#### **Exterior**

Exterior Wood

Exterior Features Fenced, Golf Nearby

Construction Wood

Foundation Concrete Perimeter