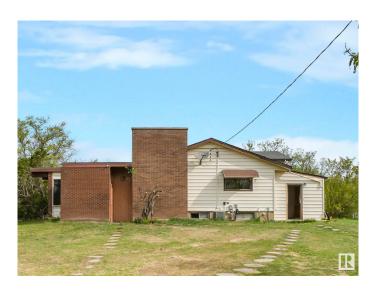

## \$835,000

4 Bedroom, 2.00 Bathroom, 1,848 sqft Rural on 10.92 Acres

None, Rural Strathcona County, AB

Escape the ordinary and embrace almost 11 acres of endless possibilitiesâ€"not in a subdivision, offering privacy, space, and freedom! Enjoy the convenience of city water, the charm of fenced trees & a serene pond, and the perfect setting for leisure and recreation. Looking for future development potential? This corner lot boasts high exposure, making it a fantastic opportunity for business or investment! Located just 5 minutes from Baseline Road, this acreage combines country living with city access, giving you the best of both worlds. Recent upgrades include new shingles (2025), new vinyl plank flooring throughout (2024). It also comes with central air-conditioning. Your dream property awaitsâ€"seize the opportunity today! (Located immediately South of the Habitat Acres Subdivision in Ardrossan)

### **Essential Information**

MLS® # E4434273 Price \$835,000

Bedrooms 4

Bathrooms 2.00

Full Baths 2

Square Footage 1,848
Acres 10.92
Year Built 1961
Type Rural

Sub-Type Detached Single Family

Style 5 Level Split

#### **Exterior**

Exterior Wood

Exterior Features Fenced, Golf Nearby

Construction Wood

Foundation Concrete Perimeter