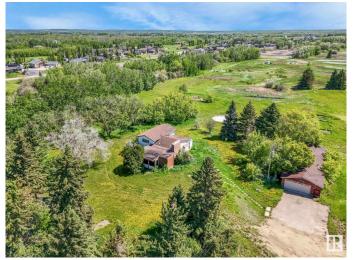

## \$835,000

4 Bedroom, 2.00 Bathroom, 1,848 sqft Rural on 10.92 Acres

None, Rural Strathcona County, AB

Escape the ordinary and embrace almost 11 acres of endless possibilitiesâ€"not in a subdivision, offering privacy, space, and freedom! Enjoy the convenience of city water, the charm of fenced trees & a serene pond, and the perfect setting for leisure and recreation. Looking for future development potential? This corner lot boasts high exposure, making it a fantastic opportunity for business or investment! Located just 5 minutes from Baseline Road, this acreage combines country living with city access, giving you the best of both worlds. Recent upgrades include new shingles (2025), new vinyl plank flooring throughout (2024). It also comes with central air-conditioning. Your dream property awaitsâ€"seize the opportunity today! (Located immediately South of the Habitat Acres Subdivision in Ardrossan)

### **Essential Information**

MLS® # E4434273 Price \$835,000

Bedrooms 4

Bathrooms 2.00

Full Baths 2

Square Footage 1,848
Acres 10.92
Year Built 1961
Type Rural

Sub-Type Detached Single Family

Style 5 Level Split