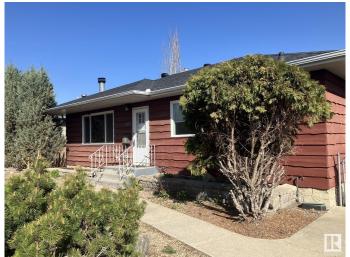

# \$495,000 - 6004 106 Avenue, Edmonton

MLS® #E4434453

### \$495,000

4 Bedroom, 2.00 Bathroom, 1,100 sqft Single Family on 0.00 Acres

Capilano, Edmonton, AB

Welcome to Capilano! This bright and spacious home has had many upgrades over the last years including flooring, a new kitchen with beautiful quartz counter tops, and new tiles in both bathrooms. The cozy upstairs has three bedrooms with a four-piece bath; the fully finished basement has another bedroom and a three-piece bath. The heated double garage had a new door installed last year. The large yard has some well-established trees and shrubs and is waiting for your added touches! Capilano is close to Edmonton's scenic river valley, Hardisty Swimming Pool, Suzuki Charter School, vibrant parks and much more!