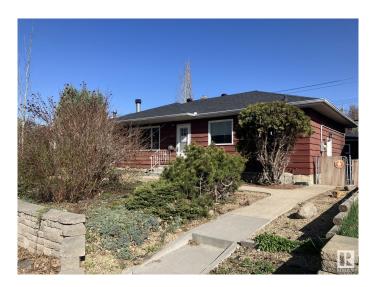

# \$495,000 - 6004 106 Avenue, Edmonton

MLS® #E4434453

### \$495,000

4 Bedroom, 2.00 Bathroom, 1,100 sqft Single Family on 0.00 Acres

Capilano, Edmonton, AB

Welcome to Capilano! This bright and spacious home has had many upgrades over the last years including flooring, a new kitchen with beautiful quartz counter tops, and new tiles in both bathrooms. The cozy upstairs has three bedrooms with a four-piece bath; the fully finished basement has another bedroom and a three-piece bath. The heated double garage had a new door installed last year. The large yard has some well-established trees and shrubs and is waiting for your added touches! Capilano is close to Edmonton's scenic river valley, Hardisty Swimming Pool, Suzuki Charter School, vibrant parks and much more!