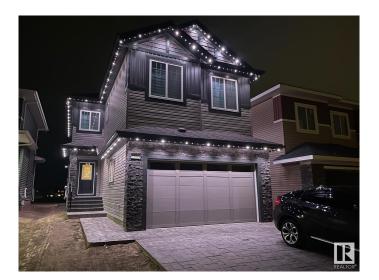

## \$750,000

4 Bedroom, 2.50 Bathroom, 2,330 sqft Single Family on 0.00 Acres

Trumpeter Area, Edmonton, AB

Green space lovers and those seeking tranquility, look no further! This exceptional 4-bedroom property features over 2300 sq ft of living space and a massive lot exceeding 368,000 sq meters directly backing onto lush green space. Inside, the desirable open-to-below design and large windows create a bright and modern feel, enhanced by newer appliances. Situated on a quiet street with the convenience of nearby commercial amenities and the allure of Lake St. Anne just a stone's throw away, this home offers the best of both worlds.

Year Built 2022

Type Single Family

Sub-Type Detached Single Family

Style 2 Storey

Status Active