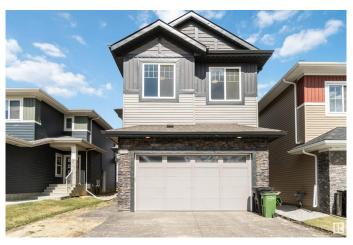

## \$750,000

4 Bedroom, 2.50 Bathroom, 2,330 sqft Single Family on 0.00 Acres

Trumpeter Area, Edmonton, AB

Green space lovers and those seeking tranquility, look no further! This exceptional 4-bedroom property features over 2300 sq ft of living space and a massive lot exceeding 368,000 sq meters directly backing onto lush green space. Inside, the desirable open-to-below design and large windows create a bright and modern feel, enhanced by newer appliances. Situated on a quiet street with the convenience of nearby commercial amenities and the allure of Lake St. Anne just a stone's throw away, this home offers the best of both worlds.

Year Built 2022

Type Single Family

Sub-Type Detached Single Family

Style 2 Storey

Status Active