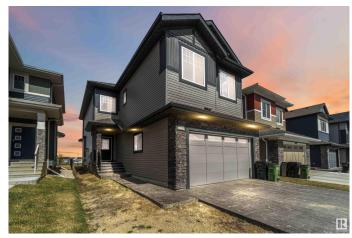

## \$750,000

4 Bedroom, 2.50 Bathroom, 2,330 sqft Single Family on 0.00 Acres

Trumpeter Area, Edmonton, AB

Green space lovers and those seeking tranquility, look no further! This exceptional 4-bedroom property features over 2300 sq ft of living space and a massive lot exceeding 368,000 sq meters directly backing onto lush green space. Inside, the desirable open-to-below design and large windows create a bright and modern feel, enhanced by newer appliances. Situated on a quiet street with the convenience of nearby commercial amenities and the allure of Lake St. Anne just a stone's throw away, this home offers the best of both worlds.

Year Built 2022

Type Single Family

Sub-Type Detached Single Family

Style 2 Storey

Status Active