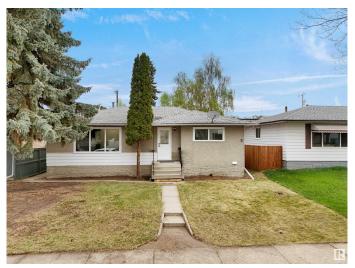

## \$420,000

5 Bedroom, 2.50 Bathroom, 1,012 sqft Single Family on 0.00 Acres

Beverly Heights, Edmonton, AB

Welcome to this beautifully renovated bungalow in the desirable neighborhood of Beverly Heights! Situated on a spacious 50ft x 120ft lot, this home offers modern living in a prime location close to schools, parks, and all essential amenities. Featuring 5 bedrooms and 2.5 upgraded bathrooms, it boasts all new Windows, new flooring, new lighting fixtures & electrical panel, new stainless steel appliances, and a new hot water tank (HWT). Enjoy stylish finishes including upgraded doors and modern plumbing fixtures throughout. The fully finished basement includes a second kitchen, 2 bedrooms, separate laundry, and a separate entrance ideal for extended family. This turn-key property combines comfort, convenience, and versatility.

### **Essential Information**

MLS® # E4436772 Price \$420,000

Bedrooms 5

Bathrooms 2.50

Full Baths 2

Half Baths 1

Acres

Square Footage 1,012