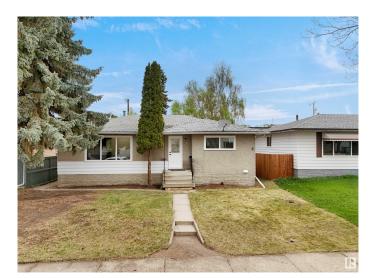

## \$420,000

5 Bedroom, 2.50 Bathroom, 1,012 sqft Single Family on 0.00 Acres

Beverly Heights, Edmonton, AB

Welcome to this beautifully renovated bungalow in the desirable neighborhood of Beverly Heights! Situated on a spacious 50ft x 120ft lot, this home offers modern living in a prime location close to schools, parks, and all essential amenities. Featuring 5 bedrooms and 2.5 upgraded bathrooms, it boasts all new Windows, new flooring, new lighting fixtures & electrical panel, new stainless steel appliances, and a new hot water tank (HWT). Enjoy stylish finishes including upgraded doors and modern plumbing fixtures throughout. The fully finished basement includes a second kitchen, 2 bedrooms, separate laundry, and a separate entrance ideal for extended family. This turn-key property combines comfort, convenience, and versatility.

### **Essential Information**

MLS® # E4436772 Price \$420,000

Bedrooms 5

Bathrooms 2.50

Full Baths 2

Half Baths 1

Acres

Square Footage 1,012