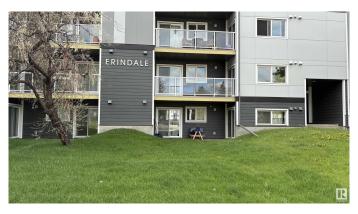

# \$199,999 - 109 9504 182 Street, Edmonton

MLS® #E4436917

#### \$199,999

2 Bedroom, 1.00 Bathroom, 1,023 sqft Condo / Townhouse on 0.00 Acres

La Perle, Edmonton, AB

Welcome to Erindale Apartments. This building had fire on the upper floors, the building has been upgraded in total. This unit is on the ground floor, with sunny west facing patio. 2 bedrooms, 1.5 baths, insuite laundry, quartz countertops, & vinyl plank flooring, stainless appliances & electric fireplace. This unit has a spacious sunken living room. Kitchen has all new appliances, plenty of countertop & cup board space. Master bedroom has a walk-through closet leading to a 2 pce. ensuite. Second bedroom is also large & a 4 pce. bath completes this unit. There is a storage room, fitness room, energized parking stall with more available to rent. Close to WEM, schools & shopping, transportation, parks. There really is Nothing left to do but move right in!!