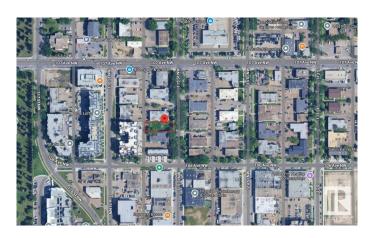

# **Community Information**

| Address     | 1 10618 115 Street |
|-------------|--------------------|
| Area        | Edmonton           |
| Subdivision | Queen Mary Park    |
| City        | Edmonton           |
| County      | ALBERTA            |
| Province    | AB                 |
| Postal Code | T5H 3K8            |
|             |                    |

#### \$489,995

0 Bedroom, 0.00 Bathroom, Single Family on 0.00 Acres

Queen Mary Park, Edmonton, AB

Strategically located in a rapidly growing neighbourhood, this lot offers exceptional accessibility and strong appeal for multifamily development - zoned for a 30-unit multifamily apartment. Positioned just minutes from transit lines and commercial corridors, the site ensures easy commutes and high visibility. The surrounding area features a blend of residential communities, schools/Grant MacEwan, shopping centers, and parks, ideal for attracting long-term tenants. Future residents will benefit from proximity to employment hubs, medical facilities, and lifestyle amenities, while developers will appreciate the areaâ€<sup>™</sup>s stable market rents andrising property values. With ongoing infrastructure improvements and nearby new construction, this location is part of a thriving, upward-trending zone. Whether targeting young professionals, families, or downsizers, the neighborhood's demographics support various unit mixes. This is a rare opportunity to build in a location that balances convenience and livability.