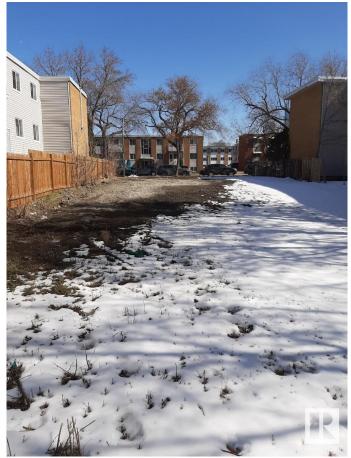

#### \$489,995

0 Bedroom, 0.00 Bathroom, Single Family on 0.00 Acres

Queen Mary Park, Edmonton, AB

Strategically located in a rapidly growing neighbourhood, this lot offers exceptional accessibility and strong appeal for multifamily development - zoned for a 30-unit multifamily apartment. Positioned just minutes from transit lines and commercial corridors, the site ensures easy commutes and high visibility. The surrounding area features a blend of residential communities, schools/Grant MacEwan, shopping centers, and parks, ideal for attracting long-term tenants. Future residents will benefit from proximity to employment hubs, medical facilities, and lifestyle amenities, while developers will appreciate the areaâ€<sup>™</sup>s stable market rents andrising property values. With ongoing infrastructure improvements and nearby new construction, this location is part of a thriving, upward-trending zone. Whether targeting young professionals, families, or downsizers, the neighborhood's demographics support various unit mixes. This is a rare opportunity to build in a location that balances convenience and livability.

## Exterior

Exterior Features Back Lane, Schools, View Downtown, See Remarks