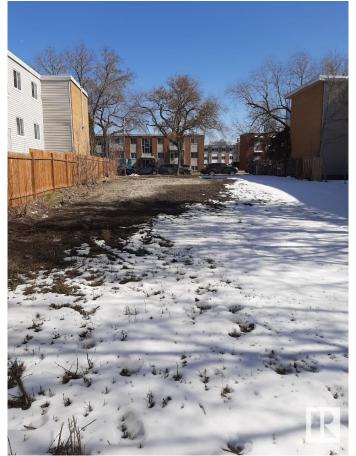

### \$489,995

0 Bedroom, 0.00 Bathroom, Single Family on 0.00 Acres

Queen Mary Park, Edmonton, AB

Strategically located in a rapidly growing neighbourhood, this lot offers exceptional accessibility and strong appeal for multifamily development - zoned for a 30-unit multifamily apartment. Positioned just minutes from transit lines and commercial corridors, the site ensures easy commutes and high visibility. The surrounding area features a blend of residential communities, schools/Grant MacEwan, shopping centers, and parks, ideal for attracting long-term tenants. Future residents will benefit from proximity to employment hubs, medical facilities, and lifestyle amenities, while developers will appreciate the area's stable market rents andrising property values. With ongoing infrastructure improvements and nearby new construction, this location is part of a thriving, upward-trending zone. Whether targeting young professionals, families, or downsizers, the neighborhood's demographics support various unit mixes. This is a rare opportunity to build in a location that balances convenience and livability.

# **Exterior**

Exterior Features Back Lane, Schools, View Downtown, See Remarks