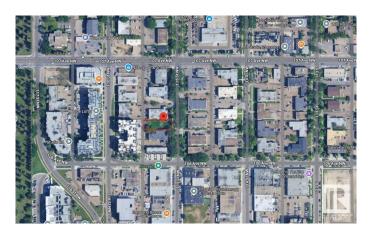

# **Community Information**

Address 10618 115 Street

Area Edmonton

Subdivision Queen Mary Park

City Edmonton
County ALBERTA

Province AB

Postal Code T5H 3K8

### \$489,995

0 Bedroom, 0.00 Bathroom, Single Family on 0.00 Acres

Queen Mary Park, Edmonton, AB

Strategically located in a rapidly growing neighbourhood, this lot offers exceptional accessibility and strong appeal for multifamily development - zoned for a 30-unit multifamily apartment. Positioned just minutes from transit lines and commercial corridors, the site ensures easy commutes and high visibility. The surrounding area features a blend of residential communities, schools/Grant MacEwan, shopping centers, and parks, ideal for attracting long-term tenants. Future residents will benefit from proximity to employment hubs, medical facilities, and lifestyle amenities, while developers will appreciate the area's stable market rents andrising property values. With ongoing infrastructure improvements and nearby new construction, this location is part of a thriving, upward-trending zone. Whether targeting young professionals, families, or downsizers, the neighborhood's demographics support various unit mixes. This is a rare opportunity to build in a location that balances convenience and livability.