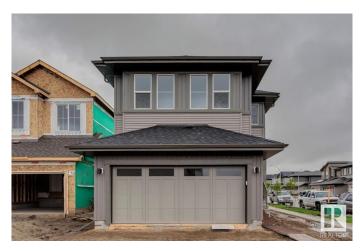

## \$629,900

4 Bedroom, 3.50 Bathroom, 2,333 sqft Single Family on 0.00 Acres

Secord, Edmonton, AB

This Parkwood home with a Prairie elevation combines style and function. A separate side entrance and enclosed mud room off the garage add everyday convenience. The spacious den is perfect for a home office or formal dining. The kitchen features a spice kitchen, large walk-in pantry, and an island with a flush eating barâ€"ideal for entertaining. Upstairs offers a central bonus room, four bedrooms, and second-floor laundry. Bedroom #2 has its own ensuite, while the primary bedroom includes a luxurious five-piece ensuite and generous walk-in closet. Extra windows in the foyer, den, and stairwell fill the home with natural light.

## **Exterior**

Exterior Wood, Vinyl

Exterior Features Corner Lot, Park/Reserve, Playground Nearby, Public Transportation,

**Shopping Nearby** 

Roof Asphalt Shingles

Construction Wood, Vinyl

Foundation Concrete Perimeter