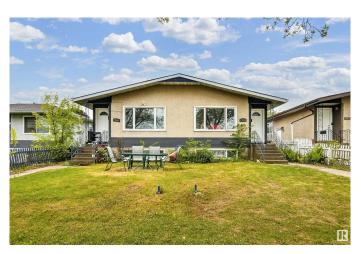

### \$675,000

10 Bedroom, 4.00 Bathroom, 1,911 sqft Single Family on 0.00 Acres

Lauderdale, Edmonton, AB

Living it up in Lauderdale! Both sides of a duplex on one title within walking distance of multiple schools. Buy and Hold. Live on one half and have your tenants pay the mortgage. Main floor's are equipped with 3 bedrooms and a 4 piece bath. Basements have 2 bedroom 1 bath in law suites with common area laundry. A double detached garage compliments the property. The options are endless. A well Maintained tenanted Turn-Key Property, The time to start Cash Flowing is NOW!

Built in 1964

MLS® # E4438159 Price \$675,000

Bedrooms 10 Bathrooms 4.00

Full Baths 4

Square Footage 1,911 Acres 0.00 Year Built 1964

Type Single Family

Sub-Type Duplex Side By Side

Style Bungalow

## **Exterior**

Exterior Wood, Asphalt, Brick, Stucco

Exterior Features Back Lane, Fenced, Landscaped, Paved Lane, Public Transportation,

**Schools** 

Roof Asphalt Shingles

Construction Wood, Asphalt, Brick, Stucco