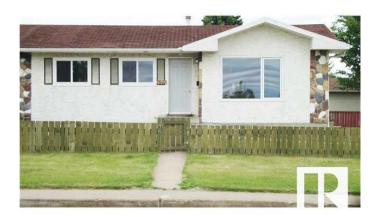

# \$430,000 - 7807 36 Avenue, Edmonton

MLS® #E4438552

#### \$430.000

5 Bedroom, 2.00 Bathroom, 949 sqft Single Family on 0.00 Acres

Richfield, Edmonton, AB

Investor Alert! Fully renovated half duplex bungalow in Lee Ridge, Mill Woodsâ€"perfect for first-time buyers or savvy investors. Rare opportunity for a visionary developer. Sitting on a 70' x 70' (5,000 sq ft) lot, this home features 5 bedrooms and 6-8 parking stalls. The main floor includes 3 bedrooms, a full bath, a bright living room, an updated kitchen with new appliances, and laundry. The fully finished basement has a separate entrance, 2 bedrooms, a second kitchen, second laundry, and living spaceâ€"ideal for a nanny or in-law suite. Recent upgrades include new flooring, paint, kitchens, and bathrooms. Walking distance to schools, parks, shopping, and transit. A must-see with high potential for future redevelopment!

## **Community Information**

Address 7807 36 Avenue

Area Edmonton
Subdivision Richfield
City Edmonton
County ALBERTA

Province AB

Postal Code T6K 0C5