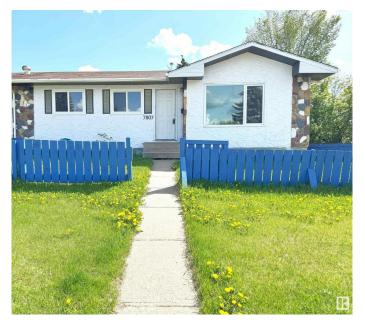

# \$430,000 - 7807 36 Avenue, Edmonton

MLS® #E4438552

#### \$430.000

5 Bedroom, 2.00 Bathroom, 949 sqft Single Family on 0.00 Acres

Richfield, Edmonton, AB

Investor Alert! Fully renovated half duplex bungalow in Lee Ridge, Mill Woodsâ€"perfect for first-time buyers or savvy investors. Rare opportunity for a visionary developer. Sitting on a 70' x 70' (5,000 sq ft) lot, this home features 5 bedrooms and 6-8 parking stalls. The main floor includes 3 bedrooms, a full bath, a bright living room, an updated kitchen with new appliances, and laundry. The fully finished basement has a separate entrance, 2 bedrooms, a second kitchen, second laundry, and living spaceâ€"ideal for a nanny or in-law suite. Recent upgrades include new flooring, paint, kitchens, and bathrooms. Walking distance to schools, parks, shopping, and transit. A must-see with high potential for future redevelopment!

## **Community Information**

Address 7807 36 Avenue

Area Edmonton
Subdivision Richfield
City Edmonton
County ALBERTA

Province AB

Postal Code T6K 0C5