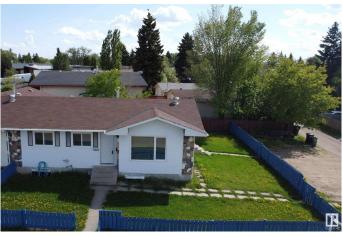

# \$430,000 - 7807 36 Avenue, Edmonton

MLS® #E4438552

#### \$430.000

5 Bedroom, 2.00 Bathroom, 949 sqft Single Family on 0.00 Acres

Richfield, Edmonton, AB

Investor Alert! Fully renovated half duplex bungalow in Lee Ridge, Mill Woodsâ€"perfect for first-time buyers or savvy investors. Rare opportunity for a visionary developer. Sitting on a 70' x 70' (5,000 sq ft) lot, this home features 5 bedrooms and 6-8 parking stalls. The main floor includes 3 bedrooms, a full bath, a bright living room, an updated kitchen with new appliances, and laundry. The fully finished basement has a separate entrance, 2 bedrooms, a second kitchen, second laundry, and living spaceâ€"ideal for a nanny or in-law suite. Recent upgrades include new flooring, paint, kitchens, and bathrooms. Walking distance to schools, parks, shopping, and transit. A must-see with high potential for future redevelopment!

## **Community Information**

Address 7807 36 Avenue

Area Edmonton
Subdivision Richfield
City Edmonton
County ALBERTA

Province AB

Postal Code T6K 0C5