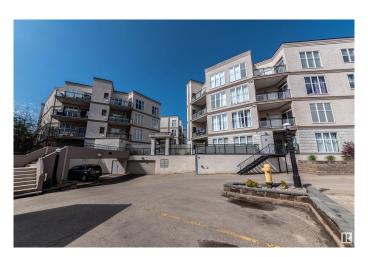

### \$200,000

1 Bedroom, 1.00 Bathroom, 648 sqft Condo / Townhouse on 0.00 Acres

Empire Park, Edmonton, AB

Well appointed 1 bedroom main floor condo unit in desirable "Southview Court". Features an extra large patio facing into the treed courtyard and is completely secured within the gated complex. 9' ceilings make this unit feel even more spacious. Upgraded heated secure parking and storage area also included along with all the appliances. In-suite laundry, and all window coverings. Location is one of the most convenient in Edmonton, just steps shopping, pubs, restaurants, Whitemud and Calgary trail and direct transportation to U of A. Comes with a titled underground parking stall and one more leased space with extra storage. Low condo fees makes this one very attactive

### **Amenities**

Amenities Ceiling 9 ft., Exterior Walls- 2"x6", Parking-Extra, Parking-Visitor, Patio

Parking Underground