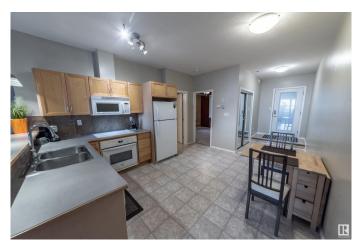

### \$200,000

1 Bedroom, 1.00 Bathroom, 648 sqft Condo / Townhouse on 0.00 Acres

Empire Park, Edmonton, AB

Well appointed 1 bedroom main floor condo unit in desirable "Southview Court". Features an extra large patio facing into the treed courtyard and is completely secured within the gated complex. 9' ceilings make this unit feel even more spacious. Upgraded heated secure parking and storage area also included along with all the appliances. In-suite laundry, and all window coverings. Location is one of the most convenient in Edmonton, just steps shopping, pubs, restaurants, Whitemud and Calgary trail and direct transportation to U of A. Comes with a titled underground parking stall and one more leased space with extra storage. Low condo fees makes this one very attactive

#### Interior

Appliances Dishwasher-Built-In, Dryer, Refrigerator, Stove-Electric, Washer,

Window Coverings

Heating Forced Air-1, Natural Gas