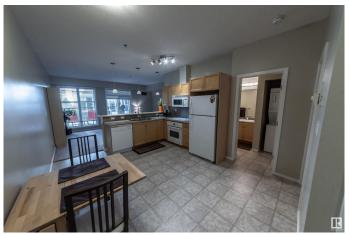

### \$200,000

1 Bedroom, 1.00 Bathroom, 648 sqft Condo / Townhouse on 0.00 Acres

Empire Park, Edmonton, AB

Well appointed 1 bedroom main floor condo unit in desirable "Southview Court". Features an extra large patio facing into the treed courtyard and is completely secured within the gated complex. 9' ceilings make this unit feel even more spacious. Upgraded heated secure parking and storage area also included along with all the appliances. In-suite laundry, and all window coverings. Location is one of the most convenient in Edmonton, just steps shopping, pubs, restaurants, Whitemud and Calgary trail and direct transportation to U of A. Comes with a titled underground parking stall and one more leased space with extra storage. Low condo fees makes this one very attactive

#### Interior

Appliances Dishwasher-Built-In, Dryer, Refrigerator, Stove-Electric, Washer,

Window Coverings

Heating Forced Air-1, Natural Gas