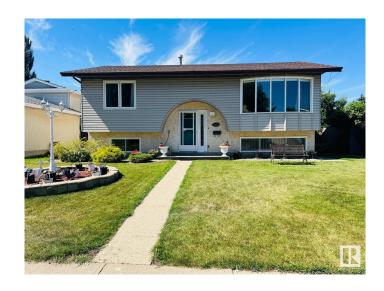

## \$459.900

4 Bedroom, 3.00 Bathroom, 977 sqft Single Family on 0.00 Acres

Pollard Meadows, Edmonton, AB

1820-47 street - proud of ownership! Upgraded and well maintained bi-level home with 5 bright and spacious bedrooms, 3 full bathrooms, 2 large sunny living rooms! New kitchen with plenty of cabinet space, new counter tops and faucet, garburator, amazing sun room, fully finished basement, new paint, new flooring, new rod iron railing, huge backyard with plenty of space for kids and your garden plus SHOP with 220 V electrical, insulated and heated! Double detached garage oversized and also insulated for your convenience. Located 2 min away from k-9 school, shopping, all services and transportation with express bus to downtown. Quiet family oriented community with only local traffic this home has it all for comfortable living in Pollard Meadows!

## **Community Information**

Address 1820 47 Street

Area Edmonton

Subdivision Pollard Meadows

City Edmonton
County ALBERTA

Province AB

Postal Code T6L 3J3