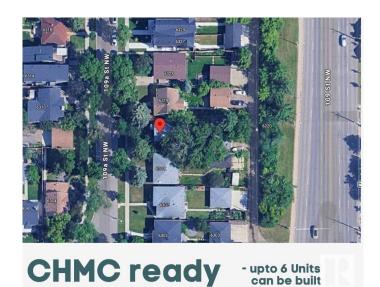

#### \$459,000

0 Bedroom, 0.00 Bathroom, Single Family on 0.00 Acres

Parkallen (Edmonton), Edmonton, AB

Parkallen Beauty with UOA! Ready to Build for CMHC Side-by-Side Duplex and Two double Garages and Garden Suites on Top Development Permit approved near University Of Alberta. 43x144 feet Lot with Hard work of Demolition completed, Back lane access to 109 Street, Treed Alley at back. Ready to Build.

### **Additional Information**

Date Listed May 29th, 2025

Days on Market 10

Zoning Zone 15

DATA IS DEEMED RELIABLE BUT IS NOT GUARANTEED ACCURATE BY THE REALTORS® ASSOCIATION OF EDMONTON. COPYRIGHT 2025 BY THE REALTORS® ASSOCIATION OF EDMONTON. ALL RIGHTS RESERVED.Trademarks are owned or controlled by the Canadian Real Estate Association (CREA) and identify real estate professionals who are members of CREA (REALTOR®, REALTORS®) and/or the quality of services they provide (MLS®, Multiple Listing Service®)