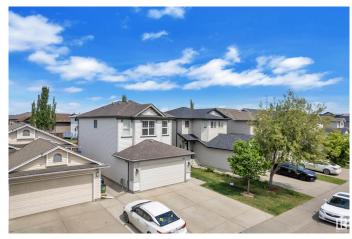

# \$529,900 - 3144 25 Avenue, Edmonton

MLS® #E4439313

## \$529,900

4 Bedroom, 3.50 Bathroom, 1,774 sqft Single Family on 0.00 Acres

Silver Berry, Edmonton, AB

Well Preserved, This Jayman built 2-storey house with double attached car garage offers 1774 sqft + Fully Finished Basement. This Beautiful home offers you Living room, kitchen, dining, half bath & Laundry on the main floor. Nice open living room with Gas fireplace. A spacious DINING nook is flooded by sunlight. The patio door leads to the elegant sundeck. Second floor comes with three bedrooms, 2 washrooms and enormous Bonus room. Huge master bedroom with 4pc En-suite. Fully finished basement has a great room, one bedroom and full 3pc bath. Fully Fenced & Landscaped backyard .Close to Meadows Rec Centre, shopping, school, parks etc.

## **Amenities**

Amenities On Street Parking, Deck, No Animal Home, No Smoking Home

Parking Double Garage Attached

#### **Exterior**

Exterior Wood, Stone, Vinyl

Exterior Features Fenced, Landscaped, Playground Nearby, Public Transportation,

Schools, Shopping Nearby

Roof Asphalt Shingles
Construction Wood, Stone, Vinyl
Foundation Concrete Perimeter