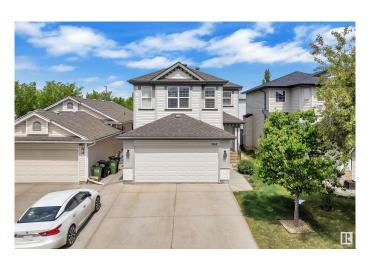

# \$529,900 - 3144 25 Avenue, Edmonton

MLS® #E4439313

## \$529,900

4 Bedroom, 3.50 Bathroom, 1,774 sqft Single Family on 0.00 Acres

Silver Berry, Edmonton, AB

Well Preserved, This Jayman built 2-storey house with double attached car garage offers 1774 sqft + Fully Finished Basement. This Beautiful home offers you Living room, kitchen, dining, half bath & Laundry on the main floor. Nice open living room with Gas fireplace. A spacious DINING nook is flooded by sunlight. The patio door leads to the elegant sundeck. Second floor comes with three bedrooms, 2 washrooms and enormous Bonus room. Huge master bedroom with 4pc En-suite. Fully finished basement has a great room, one bedroom and full 3pc bath. Fully Fenced & Landscaped backyard .Close to Meadows Rec Centre, shopping, school, parks etc.

## **Amenities**

Amenities On Street Parking, Deck, No Animal Home, No Smoking Home

Parking Double Garage Attached

#### **Exterior**

Exterior Wood, Stone, Vinyl

Exterior Features Fenced, Landscaped, Playground Nearby, Public Transportation,

Schools, Shopping Nearby

Roof Asphalt Shingles
Construction Wood, Stone, Vinyl
Foundation Concrete Perimeter