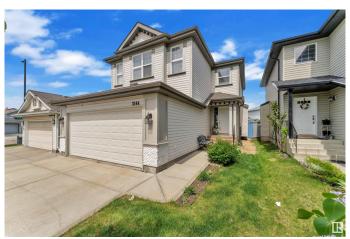

# \$529,900 - 3144 25 Avenue, Edmonton

MLS® #E4439313

## \$529,900

4 Bedroom, 3.50 Bathroom, 1,774 sqft Single Family on 0.00 Acres

Silver Berry, Edmonton, AB

Well Preserved, This Jayman built 2-storey house with double attached car garage offers 1774 sqft + Fully Finished Basement. This Beautiful home offers you Living room, kitchen, dining, half bath & Laundry on the main floor. Nice open living room with Gas fireplace. A spacious DINING nook is flooded by sunlight. The patio door leads to the elegant sundeck. Second floor comes with three bedrooms, 2 washrooms and enormous Bonus room. Huge master bedroom with 4pc En-suite. Fully finished basement has a great room, one bedroom and full 3pc bath. Fully Fenced & Landscaped backyard .Close to Meadows Rec Centre, shopping, school, parks etc.

## **Amenities**

Amenities On Street Parking, Deck, No Animal Home, No Smoking Home

Parking Double Garage Attached

#### **Exterior**

Exterior Wood, Stone, Vinyl

Exterior Features Fenced, Landscaped, Playground Nearby, Public Transportation,

Schools, Shopping Nearby

Roof Asphalt Shingles
Construction Wood, Stone, Vinyl
Foundation Concrete Perimeter