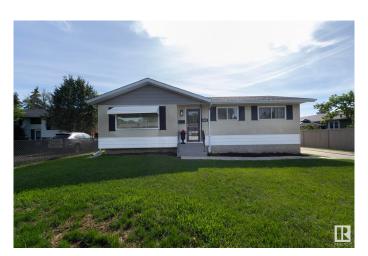

### \$410.000

4 Bedroom, 2.00 Bathroom, 1,071 sqft Single Family on 0.00 Acres

Thorncliffe (Edmonton), Edmonton, AB

Welcome to this charming 1070 Sq Ft bungalow that perfectly blends comfort, function and curb appeal in the highly desirable neighbourhood of Thorncliffe! This home is in immaculate condition, with 3 +1 bedrooms, 2 full bathrooms, Rec room with built-in bar and a huge yard. Updates include brand new exterior doors front and back, newer shingles and new washer/dryer and fridge. The extra-long driveway with room for an RV leads to an oversized heated double garage, offering plenty of space for vehicles, storage, or even a workshop. Under a 5 minute walk to WEM, LRT and Misericordia Hospital. PRIME WEST END LOCATION!