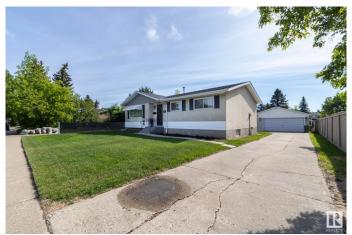

### \$410.000

4 Bedroom, 2.00 Bathroom, 1,071 sqft Single Family on 0.00 Acres

Thorncliffe (Edmonton), Edmonton, AB

Welcome to this charming 1070 Sq Ft bungalow that perfectly blends comfort, function and curb appeal in the highly desirable neighbourhood of Thorncliffe! This home is in immaculate condition, with 3 +1 bedrooms, 2 full bathrooms, Rec room with built-in bar and a huge yard. Updates include brand new exterior doors front and back, newer shingles and new washer/dryer and fridge. The extra-long driveway with room for an RV leads to an oversized heated double garage, offering plenty of space for vehicles, storage, or even a workshop. Under a 5 minute walk to WEM, LRT and Misericordia Hospital. PRIME WEST END LOCATION!