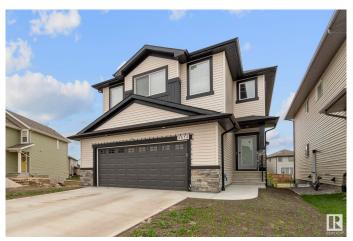

# \$689,000 - 3512 6 Street, Edmonton

MLS® #E4439622

#### \$689.000

4 Bedroom, 3.00 Bathroom, 2,293 sqft Single Family on 0.00 Acres

Maple Crest, Edmonton, AB

Nestled in the desirable Maple neighborhood, this stunning 4-bed, 3-bath home is now available for sale. Ideal for families or those who love to entertain, this property boasts a spacious layout and desirable features. The heart of the home is the modern kitchen, complete with a convenient island and a walk-in pantry, perfect for storing all your culinary essentials. You'll also appreciate the convenience of the double attached garage, protecting your vehicles from the elements. Retreat to the luxurious main bedroom ensuite. featuring dual sinks, a soaking bathtub, and a sleek glass standing shower. Completing the interior is a dedicated laundry room and a convenient entrance into the basement, offering potential for future customization.

#### **Exterior**

Exterior Wood, Vinyl

Exterior Features Airport Nearby, Golf Nearby, Park/Reserve, Playground Nearby, Public

Transportation, Schools, Shopping Nearby

Roof Asphalt Shingles

Construction Wood, Vinyl