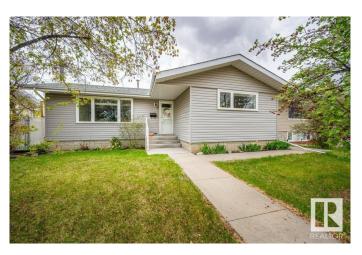

#### \$434,900

6 Bedroom, 2.50 Bathroom, 1,216 sqft Single Family on 0.00 Acres

Corinthia Park, Leduc, AB

Welcome to this spacious 1200+ sq ft bungalow in the heart of Corinthia Park. The bright, open main floor offers a large kitchen with a pantry and plenty of cabinet spaceâ€"perfect for family living or entertaining. The dining and living areas are filled with natural light and include the convenience of main floor laundry. There are three generous bedrooms, including a primary with 2-piece ensuite, plus a full main bath. The fully finished basement has a separate entrance and is ideal as an in-law suite with three more bedrooms, a second kitchen, full bath, and large rec roomâ€"offering great flexibility. Outside, enjoy a fenced backyard with concrete patio, RV parking, and an oversized garage. Close to schools, parks, shopping, and more, this well-maintained home combines comfort, space, and convenience. Welcome home!