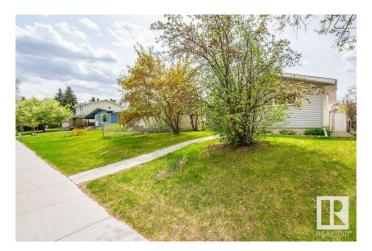

#### \$434,900

6 Bedroom, 2.50 Bathroom, 1,216 sqft Single Family on 0.00 Acres

Corinthia Park, Leduc, AB

Welcome to this spacious 1200+ sq ft bungalow in the heart of Corinthia Park. The bright, open main floor offers a large kitchen with a pantry and plenty of cabinet spaceâ€"perfect for family living or entertaining. The dining and living areas are filled with natural light and include the convenience of main floor laundry. There are three generous bedrooms, including a primary with 2-piece ensuite, plus a full main bath. The fully finished basement has a separate entrance and is ideal as an in-law suite with three more bedrooms, a second kitchen, full bath, and large rec roomâ€"offering great flexibility. Outside, enjoy a fenced backyard with concrete patio, RV parking, and an oversized garage. Close to schools, parks, shopping, and more, this well-maintained home combines comfort, space, and convenience. Welcome home!