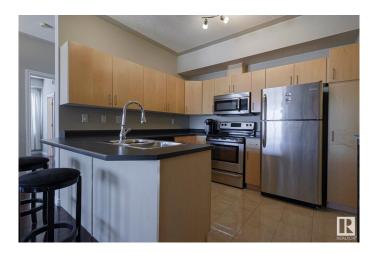

#### \$255,888

2 Bedroom, 2.00 Bathroom, 947 sqft Condo / Townhouse on 0.00 Acres

Downtown (Edmonton), Edmonton, AB

Magnificent in The Monaco!...This Spacious 947sqft Corner unit Boasts 2Beds, 2FULL Baths and 1 UNDERGROUND STALL. With its Wrap-around Balcony and situated across the street from Norquest College's Greenspace, you're walking distance to All the Action and immersed in Downtown Living! Additional Highlights include Newer Stainless Steel kitchen appliances (approx 4 yrs), ample Cabinet space, Peninsula Island with Breakfast Bar, Hunter Douglas two-way BLACK OUT BLINDS and 9FT ceilings. Adding even more value is the AIR CONDITIONING, In-suite Laundry with Storage, Electric Corner Fireplace, 4 piece Ensuite, Walk-in Closet and comes fully furnished. Close proximity to the ICE District, Shopping, Restaurants, and easy access to Public Transit/LRT to UofA, NAIT, along with walking distance to Grant Mac, all ensures a sound investment!...Reward yourself today and Start Enjoying the Downtown Lifestyle!