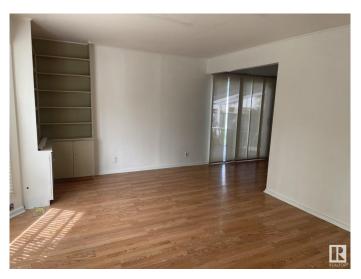

#### \$420,000

2 Bedroom, 1.00 Bathroom, 963 sqft Single Family on 0.00 Acres

Westwood (Edmonton), Edmonton, AB

Attention INVESTORS and FIRST-TIME BUYERS! This 2-bedroom, 1 1/2 storey well kept home with a partially finished basement is located on a large corner lot (measuring 13.4m x 45.7m) in the quiet neighbourhood of Westwood. Vinyl siding, all around bay windows, patio doors to a large covered deck. The home has several updates that include flooring, freshly painted, newer vinyl windows on the second level & stainless steel appliances. Spacious living/dining areas that are perfect for young families, first-time homeowners, or investors. Large fenced backyard with future infill potential as the corner lot is located near to everywhere with incredible development opportunity. Nearby you have easy access to NAIT, Glenrose, Grant MacEwan University& minutes to Kingsway Mall and downtown Edmonton.