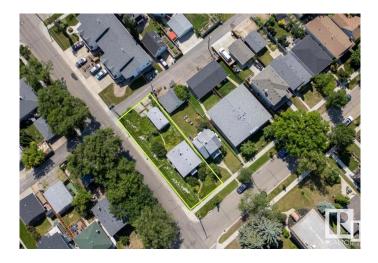

#### \$399,000

0 Bedroom, 0.00 Bathroom, Single Family on 0.00 Acres

King Edward Park, Edmonton, AB

Corner Lot in highly desirable King Edward Park! Investorâ€<sup>™</sup>s and Builders.. Incredible development opportunity!! This property is being sold at Lot Value! In a prime location steps to Millcreek ravine, Whyte Ave , LRT, UofA, schools, parks, Bonnie Doon mall, pools, all Amenities and so much more ! One of Edmontonâ€<sup>™</sup>s Hottest Neighborhoods! Could be qualified for CMHC program.

#### **Community Information**

| Address     | 8901 78 Avenue   |
|-------------|------------------|
| Area        | Edmonton         |
| Subdivision | King Edward Park |
| City        | Edmonton         |
| County      | ALBERTA          |
| Province    | AB               |
| Postal Code | T6C 0N7          |