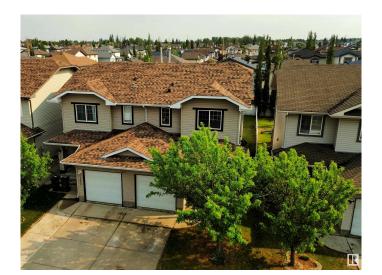

### \$379,900

3 Bedroom, 3.00 Bathroom, 1,184 sqft Single Family on 0.00 Acres

Oxford, Edmonton, AB

Fall in love with this charming half duplex in the neighborhood of Oxford, offering a spacious main floor plan with a cozy gas fireplace, 3 bedrooms up, a total of 4 bathrooms plus a fully finished basement! Notable features of this home include main floor crown moulding, hardwood floors, slate tile, south facing fenced backyard and a single attached garage. Close to transit, shopping, parks and walking trails.