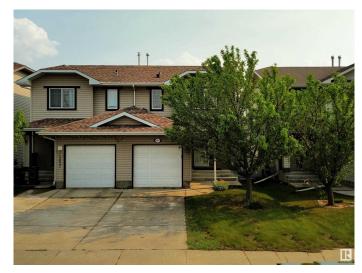

### \$379,900

3 Bedroom, 3.00 Bathroom, 1,184 sqft Single Family on 0.00 Acres

Oxford, Edmonton, AB

Fall in love with this charming half duplex in the neighborhood of Oxford, offering a spacious main floor plan with a cozy gas fireplace, 3 bedrooms up, a total of 4 bathrooms plus a fully finished basement! Notable features of this home include main floor crown moulding, hardwood floors, slate tile, south facing fenced backyard and a single attached garage. Close to transit, shopping, parks and walking trails.