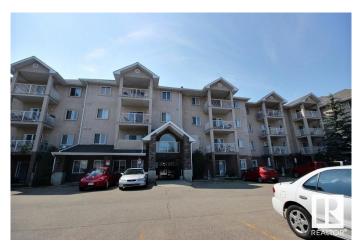

# \$189,900 - 421 2305 35a Avenue, Edmonton

MLS® #E4440655

#### \$189,900

2 Bedroom, 2.00 Bathroom, 828 sqft Condo / Townhouse on 0.00 Acres

Wild Rose, Edmonton, AB

Top floor condo with vaulted ceiling in convenient Wild Rose. This 2 bed/2 bath oasis has laminate wood flooring throughout the kitchen and main living area, stainless steel appliances, island and a storage room inside the unit. Other features include an extra separate storage locker down the hall, East facing windows for lots of Morning sunshine, in-suite laundry, and 2 powered parking stalls (1 covered, 1 uncovered). Within walking distance to schools, shopping, public transportation, The Meadows Recreation Center and just minutes away from Anthony Henday and Whitemud Freeway. This beautiful home in a fantastic location is ready for you to move in!

## Exterior

| Exterior          | Wood, Stucco                    |
|-------------------|---------------------------------|
| Exterior Features | Fenced, Landscaped, See Remarks |
| Roof              | Asphalt Shingles                |
| Construction      | Wood, Stucco                    |
| Foundation        | Concrete Perimeter              |