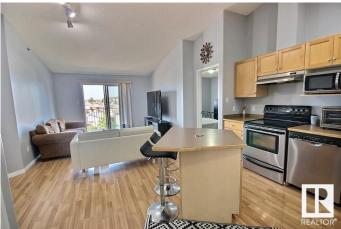

#### \$189,900

2 Bedroom, 2.00 Bathroom, 828 sqft Condo / Townhouse on 0.00 Acres

Wild Rose, Edmonton, AB

Top floor condo with vaulted ceiling in convenient Wild Rose. This 2 bed/2 bath oasis has laminate wood flooring throughout the kitchen and main living area, stainless steel appliances, island and a storage room inside the unit. Other features include an extra separate storage locker down the hall, East facing windows for lots of Morning sunshine, in-suite laundry, and 2 powered parking stalls (1 covered, 1 uncovered). Within walking distance to schools, shopping, public transportation, The Meadows Recreation Center and just minutes away from Anthony Henday and Whitemud Freeway. This beautiful home in a fantastic location is ready for you to move in!

#### Interior

| Interior Features | ensuite bathroom                                                 |
|-------------------|------------------------------------------------------------------|
| Appliances        | Dishwasher-Built-In, Dryer, Refrigerator, Stove-Electric, Washer |
| Heating           | Baseboard, Natural Gas                                           |
| # of Stories      | 4                                                                |
| Stories           | 1                                                                |
| Has Basement      | Yes                                                              |
| Basement          | None, No Basement                                                |