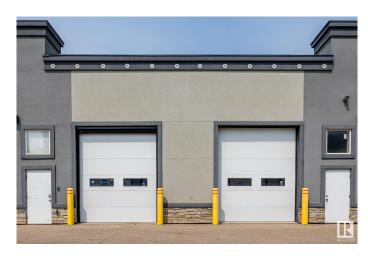

# \$620,000 - 2 9903 209 Street, Edmonton

MLS® #E4441402

### \$620,000

0 Bedroom, 0.00 Bathroom, Industrial on 0.00 Acres

Lewis Farms Industrial, Edmonton, AB

2 Commercial storage bays side by side, joined by a man door. Both units have 12'x14' overhead doors. Suitable for small business. storage .Conveniently located in the West near HWY 16A and Anthony Henday for easy access. Unit 2 is fully finished office space that includes 2 offices on the main, 2 pc bathroom, hot water on demand, a kitchen w/ refrigerator, dishwasher, sink, a microwave, and a storage room. Upstairs in unit #2 - a finished mezzanine featuring an open area, and a closed office space behind it. Floors are LVP, the unit is wired for sound and automated lighting installed. The overhead door has a massive screen attached to allow air flow when opened. Unit #3 has its own 12'x14' overhead door, a storage room with b/i shelving, on the main floor., the mezzanine (2nd floor) is open for storage. No running water in this unit. All units have access to a finished club house. Condo fee includes power, natural gas, maintenance to common prop., security, snow removal, insurance and reserve fund.