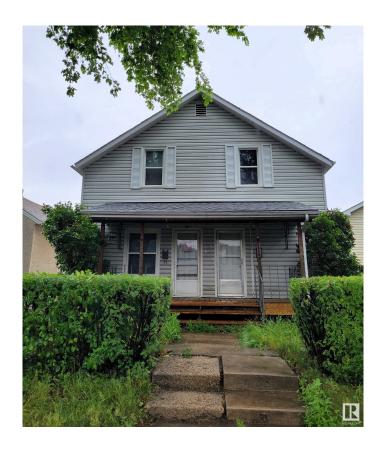

# \$165,000 - 11421 11423 89 Street, Edmonton

MLS® #E4442494

## \$165,000

4 Bedroom, 2.00 Bathroom, 1,619 sqft Single Family on 0.00 Acres

Parkdale (Edmonton), Edmonton, AB

Potential in Park Place! Ideal property for Builders or those looking for a sweat equity project with downtown conveniences. From there it is a 6 minute ride to Downtown, 12 minutes to the University of Alberta and 26 minutes to NAIT. Grocery Store & Restaurants are less than a 4 minute bike ride away. Quick access to the Yellowhead & Gretzky Drive. Duplex Property features two bedrooms & one bath per side along with two gas meters & two electrical meters. Newer high efficiency Furnaces. East facing Backyard. Double Detached Garage: 24' W x 20' D. Lot size: 33' W x 120' D, 367.78 m2.