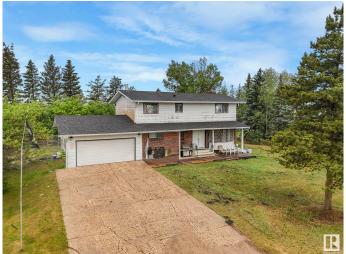

# \$2,600,000 - 4150 195 Avenue, Edmonton

MLS® #E4442598

# \$2,600,000

5 Bedroom, 2.50 Bathroom, 1,986 sqft Single Family on 0.00 Acres

Edmonton Energy And Technology Park, Edmonton, AB

Prime North Edmonton Location – 40 Acres on Pavement Exceptional 40-acre parcel ideally situated on pavement just off 66 Street and Anthony Henday Freeway. The west side features mature trees offering privacy and natural beauty, while the east half is in productive crop. Includes an older two-story home with full services and an older shop. Perfect setting for estate living, a hobby farm, or a home-based business.