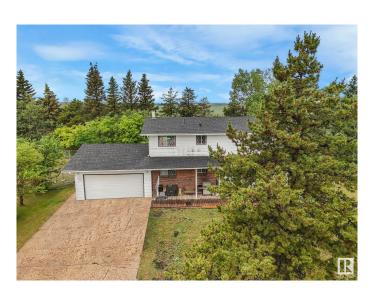

# \$2,600,000 - 4150 195 Avenue, Edmonton

MLS® #E4442598

# \$2,600,000

5 Bedroom, 2.50 Bathroom, 1,986 sqft Single Family on 0.00 Acres

Edmonton Energy And Technology Park, Edmonton, AB

Prime North Edmonton Location – 40 Acres on Pavement Exceptional 40-acre parcel ideally situated on pavement just off 66 Street and Anthony Henday Freeway. The west side features mature trees offering privacy and natural beauty, while the east half is in productive crop. Includes an older two-story home with full services and an older shop. Perfect setting for estate living, a hobby farm, or a home-based business.