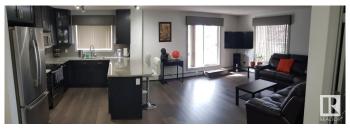

## \$209,000

2 Bedroom, 2.00 Bathroom, 1,044 sqft Condo / Townhouse on 0.00 Acres

Larkspur, Edmonton, AB

Bright and spacious former show suite in Aspen Meadows! This 2 bed, 2 bath corner unit features a large U-shaped kitchen with quartz countertops, maple cabinets, and stainless steel appliances. Enjoy laminate flooring, in-suite laundry, and a southwest-facing wraparound balcony with gas line for BBQ. Includes titled underground parking, separate storage cage, and access to fitness room & guest suite. Condo fees cover all utilities. Walk to shopping, dining, and Meadows Rec Centre with quick access to Whitemud & Anthony Henday.