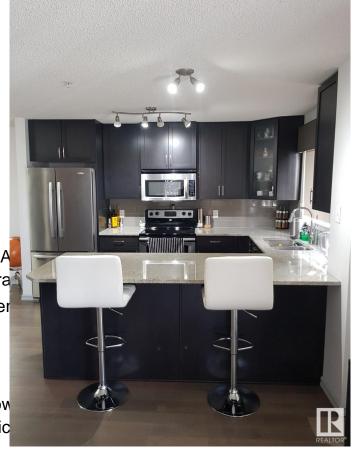

## \$209,000

2 Bedroom, 2.00 Bathroom, 1,044 sqft Condo / Townhouse on 0.00 Acres

Larkspur, Edmonton, AB

Bright and spacious former show suite in Aspen Meadows! This 2 bed, 2 bath corner unit features a large U-shaped kitchen with quartz countertops, maple cabinets, and stainless steel appliances. Enjoy laminate flooring, in-suite laundry, and a southwest-facing wraparound balcony with gas line for BBQ. Includes titled underground parking, separate storage cage, and access to fitness room & guest suite. Condo fees cover all utilities. Walk to shopping, dining, and Meadows Rec Centre with quick access to Whitemud & Anthony Henday.